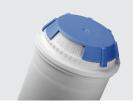

## Water filter KV1

• Material: Plastic

• Properties: Adjustable filter replacement dis-

play

Protects the machine from limescale and related damage Removes chlorine and improves

flavour

Preserves the essential remaining

minerals

Extends the service life of fully automatic coffee machines
Reduces contaminants like heavy

metals and pesticides

• Output capacity: Approx. 75 litres at 10° d (total

hardness)

Designed for: KV1 fully automatic coffee machines

Consisting of: Food-safe materi-

• Size: W 40 x D 40 x H 165 mm

• Weight: 0.07 kg

• Design:

- Increases the service life of fully automatic coffee machines
  - ✓ KV1 Smart
  - ✓ KV1 Classic
  - ✓ KV1 Comfort

- ► Protects the machine from limescale and related damage
- ► Removes chlorine and improves flavour
- Preserves the essential remaining minerals
- Reduces contaminants like heavy metals and pesticides

► Adjustable filter replacement display

 Output capacity: Approx. 75 litres at 10° d (total hardness)