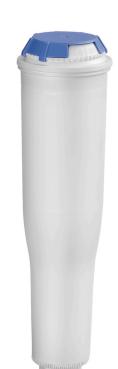

## Water filter KV1

• Material: Plastic

• Properties: Adjustable filter replacement dis-

play

Protects the machine from limescale and related damage Removes chlorine and improves

flavour

Preserves the essential remaining

minerals

Extends the service life of fully automatic coffee machines
Reduces contaminants like heavy

metals and pesticides

• Output capacity: Approx. 75 litres at 10° d (total

hardness)

Designed for: KV1 fully automatic coffee machines

Consisting of: Food-safe materi-

• Size: W 40 x D 40 x H 165 mm

• Weight: 0.07 kg

• Design:

- Increases the service life of fully automatic coffee machines
  - ✓ KV1 Smart
  - ✓ KV1 Classic
  - ✓ KV1 Comfort

- ► Protects the machine from limescale and related damage
- ► Removes chlorine and improves flavour
- Preserves the essential remaining minerals
- Reduces contaminants like heavy metals and pesticides

► Adjustable filter replacement display

 Output capacity: Approx. 75 litres at 10° d (total hardness)