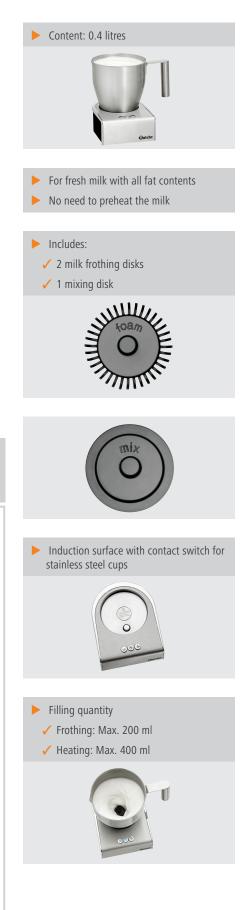

## COCO Bartscher

Create creamy or frothy milk automatically in 80-90 seconds or just warm it up. Ideal for hot or cold coffee creations.

| <ul> <li>Power load:</li> <li>Temperature range:</li> <li>Automatic turn-off:</li> <li>ON switch:</li> <li>Mixing bowl:</li> </ul> | 0,6 kW   230 V   50 Hz<br>0 °C to 70 °C<br>Yes<br>Yes<br>Detachable                                                                                                                                                                                             | • |
|------------------------------------------------------------------------------------------------------------------------------------|-----------------------------------------------------------------------------------------------------------------------------------------------------------------------------------------------------------------------------------------------------------------|---|
| <ul> <li>Design:</li> <li>Material:</li> <li>Important information:</li> </ul>                                                     | Stainless steel with plastic lid<br>Induction<br>Stainless steel<br>-                                                                                                                                                                                           |   |
| • Properties:                                                                                                                      | 4 non-slip feet made of silicone<br>Beaker, lid, mixing disks, dish-<br>washer-suitable<br>For fresh milk in all fat levels<br>Induction surface with contact<br>switch for stainless steel cups<br>Cable winding<br>Milk does not need to be war-<br>med first |   |
| • Functions:                                                                                                                       | Foaming/heating at 65 °C<br>Foaming/heating at 70 °C<br>150 ml to 400 ml of milk can be<br>foamed/heated in approx. 80-90<br>seconds<br>Cold foaming                                                                                                            |   |
| Content:                                                                                                                           | 0,4 litre(s)                                                                                                                                                                                                                                                    |   |
| Control unit:                                                                                                                      | Electronic<br>Knob                                                                                                                                                                                                                                              |   |
| <ul> <li>Control lamp:</li> </ul>                                                                                                  | yes                                                                                                                                                                                                                                                             |   |
| Colour:                                                                                                                            | Silver                                                                                                                                                                                                                                                          |   |
| Including:                                                                                                                         | 2 milk froth disks<br>1 mixing disk                                                                                                                                                                                                                             |   |
| <ul> <li>Filling quantity:</li> </ul>                                                                                              | Frothing, max.: 200 ml                                                                                                                                                                                                                                          |   |
|                                                                                                                                    |                                                                                                                                                                                                                                                                 |   |

- Filling quantity:
  Size:
  Weight:
- Heating, max.: 400 ml W 125 x D 150 x H 180 mm 1.1 kg