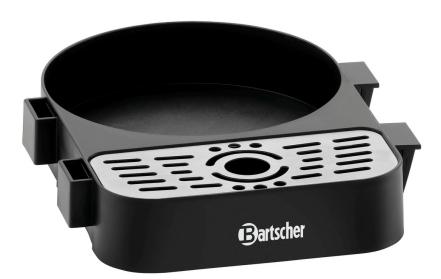

## Drip tray Z50-150

The individual solution for a clean buffet – the drip tray for thermal jugs with a diameter of up to 15 cm is the perfect addition to the coffee station Z50. Together with the drip tray Z50-170, these 3 modules can also be combined to create a perfect set to meet your needs.

| <ul> <li>Collection tray:</li> <li>Important information:</li> </ul> | Detachable drip tray grille                  |
|----------------------------------------------------------------------|----------------------------------------------|
| • Material:                                                          | Plastic<br>Stainless steel                   |
| Properties:                                                          | For thermal jugs Ø up to 150 mm              |
|                                                                      | Connecting system attached on the side       |
|                                                                      | Connectable in a row with coffee station Z50 |
|                                                                      | Connectable in a row with drip tray Z50-170  |
| • Size:<br>• Weight:                                                 | W 180 x D 225 x H 40 mm<br>0.23 kg           |
|                                                                      |                                              |