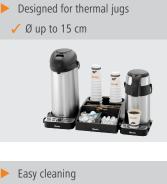

## Drip tray Z50-150

The individual solution for a clean buffet – the drip tray for thermal jugs with a diameter of up to 15 cm is the perfect addition to the coffee station Z50. Together with the drip tray Z50-170, these 3 modules can also be combined to create a perfect set to meet your needs.

Needs-based

 Can be connected in series with the coffee station Z50 and drip trays Z50-170 and Z50-150