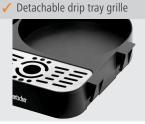

| <ul> <li>Collection tray:</li> <li>Important information:</li> </ul> | Detachable drip tray grille                  |
|----------------------------------------------------------------------|----------------------------------------------|
| • Material:                                                          | Plastic<br>Stainless steel                   |
| Properties:                                                          | For thermal jugs Ø up to 150 mm              |
|                                                                      | Connecting system attached on the side       |
|                                                                      | Connectable in a row with coffee station Z50 |
|                                                                      | Connectable in a row with drip tray Z50-170  |
| • Size:<br>• Weight:                                                 | W 180 x D 225 x H 40 mm<br>0.23 kg           |
|                                                                      |                                              |