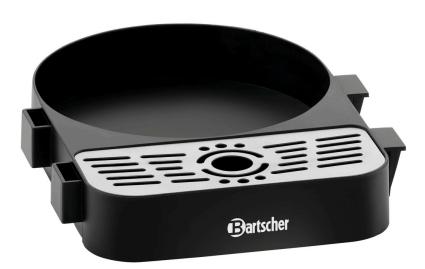

## Drip tray Z50-170

The individual solution for a clean buffet – the drip tray for thermal jugs with a diameter of 15 cm to 17 cm is the perfect addition to the coffee station Z50. Together with the drip tray Z50-150, these 3 modules can also be combined to create a perfect set to meet your needs.

Stainless steel Detachable drip tray grille Fro thermal jugs Ø from 150 to 170 mm Connecting system attached on the side Connectable in a row with coffee station Z50 Connectable in a row with drip tray Z50-150 W 205 x D 255 x H 40 mm 0.31 kg