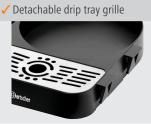

Stainless steel Detachable drip tray grille Fro thermal jugs Ø from 150 to 170 mm Connecting system attached on the side Connectable in a row with coffee station Z50 Connectable in a row with drip tray Z50-150 W 205 x D 255 x H 40 mm 0.31 kg