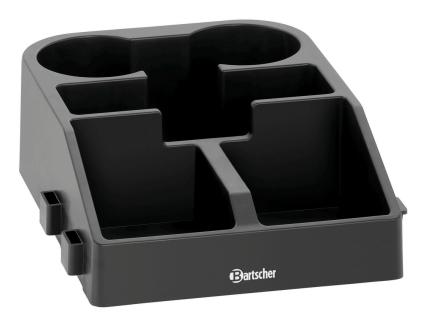

Well organised and space-saving: Mugs and spoons etc. can be offered for use with the Z50 at buffets and in coffee self-service/cash register areas. However, the real highlight is the modular system: The optional drip trays for thermal jugs can be used with the coffee station in accordance with individual needs.

Well organised and space-saving

| Colour:                                    | Black                               |
|--------------------------------------------|-------------------------------------|
| <ul> <li>Including:</li> </ul>             |                                     |
| <ul> <li>Material:</li> </ul>              | Plastic                             |
| <ul> <li>Important information:</li> </ul> |                                     |
| <ul> <li>Designed for:</li> </ul>          | Coffee condiments and supplies      |
|                                            | Drip trays Z50-150 and Z50-170      |
| <ul> <li>Properties:</li> </ul>            | 5 storage compartments for bea-     |
|                                            | kers, spoons/stirrers, milk and su- |
|                                            | gar                                 |
|                                            | Connecting system attached on       |
|                                            | the side                            |
|                                            | Connectable in a row with drip      |
|                                            | tray Z50-150                        |
|                                            | Connectable in a row with drip      |
|                                            | tray Z50-170                        |
| • Size:                                    | W 268 x D 335 x H 100 mm            |
| <ul> <li>Weight:</li> </ul>                | 1 kg                                |
|                                            |                                     |
|                                            |                                     |