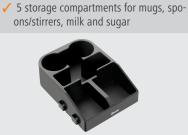

| Colour:                                    | Black                               |
|--------------------------------------------|-------------------------------------|
| <ul> <li>Including:</li> </ul>             |                                     |
| <ul> <li>Material:</li> </ul>              | Plastic                             |
| <ul> <li>Important information:</li> </ul> |                                     |
| <ul> <li>Designed for:</li> </ul>          | Coffee condiments and supplies      |
|                                            | Drip trays Z50-150 and Z50-170      |
| <ul> <li>Properties:</li> </ul>            | 5 storage compartments for bea-     |
|                                            | kers, spoons/stirrers, milk and su- |
|                                            | gar                                 |
|                                            | Connecting system attached on       |
|                                            | the side                            |
|                                            | Connectable in a row with drip      |
|                                            | tray Z50-150                        |
|                                            | Connectable in a row with drip      |
|                                            | tray Z50-170                        |
| • Size:                                    | W 268 x D 335 x H 100 mm            |
| <ul> <li>Weight:</li> </ul>                | 1 kg                                |
|                                            |                                     |
|                                            |                                     |