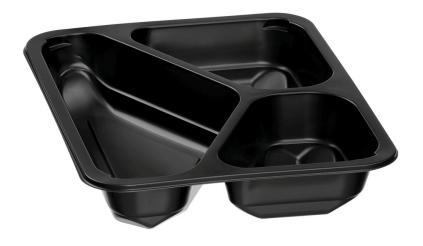

▶ Design:✓ 3 compartments✓ Colour: Black

- ► Max. filling quantity:

  ✓ 980 ml (210 ml, 300 ml, 470 ml)
- Taste-free

Whether hot or cold, everything stays in its place - the 3-compartment meal tray is sealed so well in the sealing machine that neither solid nor liquid food can leak out.

Colour: Black
 Model: 3-partitions
 Designed for: Hot and cold food

• Max. filling quantity: 980 ml (210 ml, 300 ml, 470 ml)

• Suitable for use in mi-

crowaves:

Order quantity unit: 50 units
 Properties: Taste-neutral
 Material: Polypropylene

• Important information:

Menu tray dimensions: W 180 x D 225 x H 50 mm
 Size: W 180 x D 225 x H 50 mm

• Weight: 0.02 kg