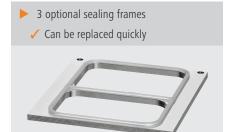

- Max. tray size:
- Size:
- Weight:
- Thermally insulated W 180 x D 225 x H 50 mm W 240 x D 570 x H 275 mm

12.03 kg

Max. tray size: W 180 x D 225 x H 50 mm

3 optional meal trays

✓ Undivided, with 2 sections, with 3 sections