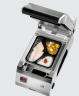

- Max. tray size:
- Size:
- Weight:
- Thermally insulated W 180 x D 225 x H 50 mm W 240 x D 570 x H 275 mm

12.03 kg

Max. tray size: W 180 x D 225 x H 50 mm

3 optional meal trays

✓ Undivided, with 2 sections, with 3 sections