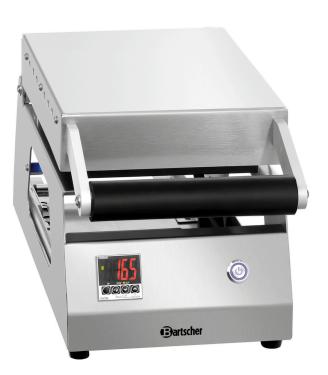

## Sealing machine 23180

Whether "to go", for out-of-home business for for catering: When sealed, hot and cold meals are best prepared for transport and protected against germs. No spillage, no mixing of individual foodstuffs this ensures more hygiene, cleanliness and freshness for transport and storage.

• Power load: 0,7 kW | 230 V | 50 Hz • Model: Manual • Max. film width: 185 mm · Max. sealing tempera-150 °C ture: • Heat-up time: 7 - 8 minutes • Length cable: 1,5 m • Digital display: Yes Control unit: Electronic • ON/OFF switch: Yes • Control lamp: ON/OFF • Handle properties: Rubber coated Stainless steel • Material: • Important information: