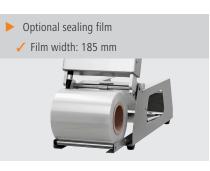

• Power load: 0,7 kW | 230 V | 50 Hz • Model: Manual • Max. film width: 185 mm · Max. sealing tempera-150 °C ture: • Heat-up time: 7 - 8 minutes • Length cable: 1,5 m • Digital display: Yes Control unit: Electronic • ON/OFF switch: Yes • Control lamp: ON/OFF • Handle properties: Rubber coated Stainless steel • Material: • Important information: