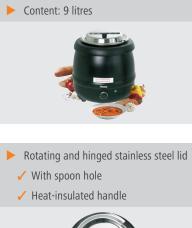

## Bartscher

| Inner pot:                                 | Stainless steel                  |
|--------------------------------------------|----------------------------------|
|                                            | Can be removed                   |
| Power load:                                | 0,4 kW   230 V   50/60 Hz        |
| Temperature range:                         | 48 °C to 94 °C                   |
| <ul> <li>Control unit:</li> </ul>          | Electronic                       |
|                                            | Toggle                           |
| <ul> <li>Content:</li> </ul>               | 9 litre(s)                       |
| <ul> <li>Heating type:</li> </ul>          | Indirect                         |
| Colour:                                    | Black                            |
| <ul> <li>Including:</li> </ul>             | 8 soup labels, magnetic adhesion |
|                                            |                                  |
| <ul> <li>Material:</li> </ul>              | Steel plate                      |
|                                            | Painted                          |
|                                            | Stainless steel                  |
| <ul> <li>Important information:</li> </ul> |                                  |
| <ul> <li>Lid properties:</li> </ul>        | Detachable, with handle          |
|                                            | Can be turned                    |
|                                            | Divided                          |
|                                            | Thermally insulated handle       |
|                                            | Can be folded                    |
| <ul> <li>Temperature control:</li> </ul>   | Stepless                         |
| Control lamp:                              | Heat up                          |
| Size:                                      | W 360 x D 330 x H 370 mm         |
| • Weight:                                  | 3.9 kg                           |
| • Weight.                                  | 5.5 Kg                           |
|                                            |                                  |
|                                            |                                  |