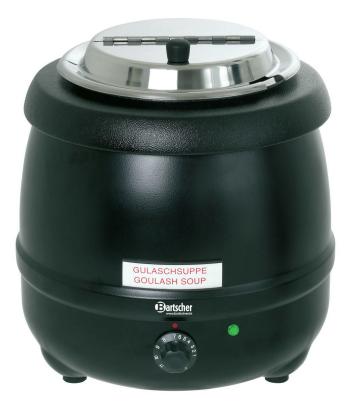

## Soup kettle Economic, 9L, black

## Bartscher

| Inner pot:                                 | Stainless steel                  |
|--------------------------------------------|----------------------------------|
|                                            | Can be removed                   |
| Power load:                                | 0,4 kW   230 V   50/60 Hz        |
| Temperature range:                         | 48 °C to 94 °C                   |
| <ul> <li>Control unit:</li> </ul>          | Electronic                       |
|                                            | Toggle                           |
| <ul> <li>Content:</li> </ul>               | 9 litre(s)                       |
| <ul> <li>Heating type:</li> </ul>          | Indirect                         |
| Colour:                                    | Black                            |
| <ul> <li>Including:</li> </ul>             | 8 soup labels, magnetic adhesion |
|                                            |                                  |
| <ul> <li>Material:</li> </ul>              | Steel plate                      |
|                                            | Painted                          |
|                                            | Stainless steel                  |
| <ul> <li>Important information:</li> </ul> |                                  |
| <ul> <li>Lid properties:</li> </ul>        | Detachable, with handle          |
|                                            | Can be turned                    |
|                                            | Divided                          |
|                                            | Thermally insulated handle       |
|                                            | Can be folded                    |
| <ul> <li>Temperature control:</li> </ul>   | Stepless                         |
| Control lamp:                              | Heat up                          |
| Size:                                      | W 360 x D 330 x H 370 mm         |
| • Weight:                                  | 3.9 kg                           |
| • Weight.                                  | 5.5 Kg                           |
|                                            |                                  |
|                                            |                                  |