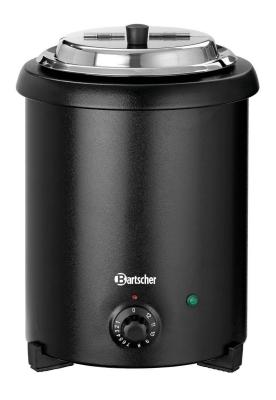

Rotating and hinged stainless steel lid

✓ With spoon hole

✓ Heat-insulated handle

Stainless steel • Inner pot:

Can be removed

0,3 kW | 230 V | 50/60 Hz • Power load:

• Temperature range: 35 °C to 95 °C • Control unit: Electronic Toggle

Stainless steel

Detachable, with handle • Lid properties:

Can be turned

Divided

Thermally insulated handle

Stepless • Temperature control: Control lamp: Heat up

• Size: W 255 x D 267 x H 385 mm

• Weight: 3.1 kg