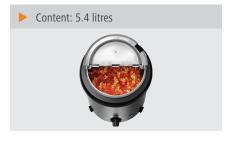

5,4 litre(s) Indirect

• Including: 8 soup labels, magnetic adhesion

• Important information: -

• Content:

· Colour:

· Heating type:

• Material: Steel plate

Painted