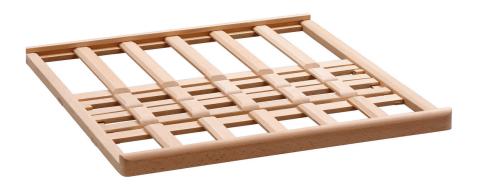

## Wine presenter 2Z 180FL

▶ Designed for
✓ Wine cooler 2Z 180FL

➤ Capacity:
✓ Up to 6 bottles

▶ Bottle position:

- ✓ Horizontal
- ✓ Approx. 25° angle (presenter set up)

For a perfect wine presentation: The wine presenter specially designed for the 2Z 180FL wine cooler offers space for up to 6 bottles, which can be presented either at a  $25^{\circ}$  angle or horizontally thanks to the folding mechanism.

Colour: Pine
 Capacity: Max. 6 bottles
 Bottle presentation: Horizontal

Approx. 25° angle (presenter set

up)

• Material: Wood • Important information: -

• Properties: Can be exchanged with the inter-

mediate shelves of wine cooler

2Z 180FL

• Size: W 505 x D 534 x H 33 mm

• Weight: 1.1 kg