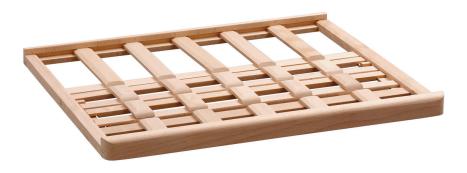

## Wine presenter 2Z 126FL

➤ Designed for

✓ Wine cooler 2Z 126FL

➤ Capacity:
✓ Up to 6 bottles

▶ Bottle position:

✓ Horizontal

✓ Approx. 25° angle (presenter set up)

For a perfect wine presentation: The wine presenter specially designed for the 2Z 126FL wine cooler offers space for up to 6 bottles, which can be presented either at a 25° angle or horizontally thanks to the folding mechanism.

Colour: Pine
Capacity: Max. 6 bottles
Bottle presentation: Horizontal

Approx. 25° angle (presenter set

up)

• Properties: Can be exchanged with the inter-

mediate shelves of wine cooler

2Z 126FL

Material: Wood Important information: -

• Size: W 506 x D 438 x H 30 mm

• Weight: 1 kg