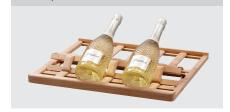

## Wine presenter 2Z 126FL

➤ Designed for

✓ Wine cooler 2Z 126FL

➤ Capacity:
✓ Up to 6 bottles

▶ Bottle position:

✓ Horizontal

✓ Approx. 25° angle (presenter set up)

For a perfect wine presentation: The wine presenter specially designed for the 2Z 126FL wine cooler offers space for up to 6 bottles, which can be presented either at a 25° angle or horizontally thanks to the folding mechanism.

Colour: Pine
Capacity: Max. 6 bottles
Bottle presentation: Horizontal

Approx. 25° angle (presenter set

up)

• Properties: Can be exchanged with the inter-

mediate shelves of wine cooler

2Z 126FL

Material: Wood Important information: -