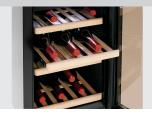

## Glass pane with UV filter

Even temperature distribution within the temperature zones

Ball bearing-mounted wooden shelves
Pull-out: 225 mm

Lockable