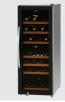

## Wine cooler 2Z 38FL

The high-quality wine cooler is stylish and elegant, and, thanks to its very quiet compressor, it is ideal for bars and restaurants. The two separately controlled temperature zones for white wine and red wine, and the glass with its UV filter guarantee optimum storage and presentation.

146 kWh / an G (EU No. 2019 / 2016) W 396 x D 580 x H 1,030 mm 40 kg

- 2 separately controlled temperature zones
- For optimum storage and presentation of white wine and red wine