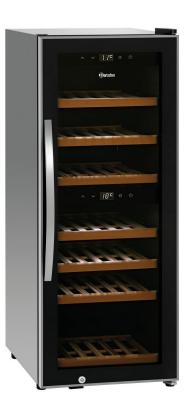

## Wine cooler 2Z 38FL

The high-quality wine cooler is stylish and elegant, and, thanks to its very quiet compressor, it is ideal for bars and restaurants. The two separately controlled temperature zones for white wine and red wine, and the glass with its UV filter guarantee optimum storage and presentation.

146 kWh / an G (EU No. 2019 / 2016) W 396 x D 580 x H 1,030 mm 40 kg

- 2 separately controlled temperature zones
- For optimum storage and presentation of white wine and red wine