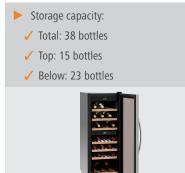

Touch Electronic Yes - No

> Top: 3 Below: 4 Yes

2 Double glazing Insulating safety glass with UV filter Black Steel 113 litres (top: 48 litres, below:

65 litres) 38 bottles (top: 15 bottles, below: 23 bottles) Wooden shelves Ball bearings Drawer: 225 mm 1 x W 305 x D 328 mm 6 x W 296x D 438 mm 146 kWh / an