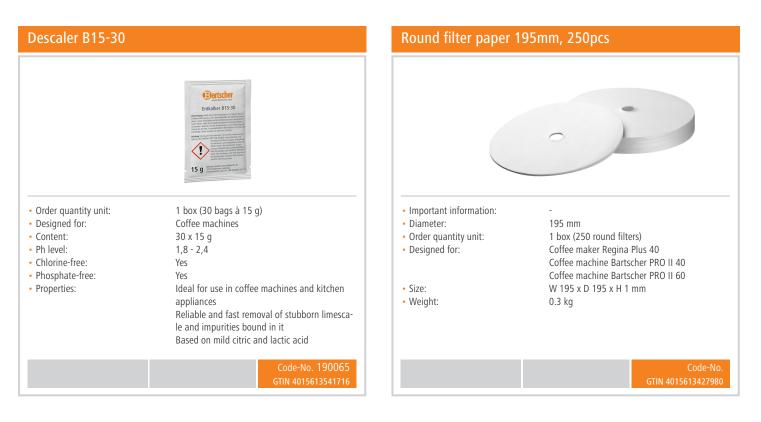

### Coffee machine Regina Plus 40

Add on Products

# Coffee machine Regina Plus 40

Add on Products

| Oil and grease remover F1L                 |                                                                                                                                                                                                                                                                                                                                                                                                                                                                                                                                                                                                                                                                                                                                                                                                                                                                                                                                                                                                                                                                                                                                                                                                                                                                                                                                                                                                                                                                                                                                                                                                                                                                                                                                                                                                                                                                                                                                                                                                                                                                                                                                                                                                                                                                                                                                                                                                                                                                                                                                                        | Milk frother MS600                                                                 |                                                          |
|--------------------------------------------|--------------------------------------------------------------------------------------------------------------------------------------------------------------------------------------------------------------------------------------------------------------------------------------------------------------------------------------------------------------------------------------------------------------------------------------------------------------------------------------------------------------------------------------------------------------------------------------------------------------------------------------------------------------------------------------------------------------------------------------------------------------------------------------------------------------------------------------------------------------------------------------------------------------------------------------------------------------------------------------------------------------------------------------------------------------------------------------------------------------------------------------------------------------------------------------------------------------------------------------------------------------------------------------------------------------------------------------------------------------------------------------------------------------------------------------------------------------------------------------------------------------------------------------------------------------------------------------------------------------------------------------------------------------------------------------------------------------------------------------------------------------------------------------------------------------------------------------------------------------------------------------------------------------------------------------------------------------------------------------------------------------------------------------------------------------------------------------------------------------------------------------------------------------------------------------------------------------------------------------------------------------------------------------------------------------------------------------------------------------------------------------------------------------------------------------------------------------------------------------------------------------------------------------------------------|------------------------------------------------------------------------------------|----------------------------------------------------------|
|                                            | Constant<br>Constant<br>Constant<br>Constant<br>Constant<br>Constant<br>Constant<br>Constant<br>Constant<br>Constant<br>Constant<br>Constant<br>Constant<br>Constant<br>Constant<br>Constant<br>Constant<br>Constant<br>Constant<br>Constant<br>Constant<br>Constant<br>Constant<br>Constant<br>Constant<br>Constant<br>Constant<br>Constant<br>Constant<br>Constant<br>Constant<br>Constant<br>Constant<br>Constant<br>Constant<br>Constant<br>Constant<br>Constant<br>Constant<br>Constant<br>Constant<br>Constant<br>Constant<br>Constant<br>Constant<br>Constant<br>Constant<br>Constant<br>Constant<br>Constant<br>Constant<br>Constant<br>Constant<br>Constant<br>Constant<br>Constant<br>Constant<br>Constant<br>Constant<br>Constant<br>Constant<br>Constant<br>Constant<br>Constant<br>Constant<br>Constant<br>Constant<br>Constant<br>Constant<br>Constant<br>Constant<br>Constant<br>Constant<br>Constant<br>Constant<br>Constant<br>Constant<br>Constant<br>Constant<br>Constant<br>Constant<br>Constant<br>Constant<br>Constant<br>Constant<br>Constant<br>Constant<br>Constant<br>Constant<br>Constant<br>Constant<br>Constant<br>Constant<br>Constant<br>Constant<br>Constant<br>Constant<br>Constant<br>Constant<br>Constant<br>Constant<br>Constant<br>Constant<br>Constant<br>Constant<br>Constant<br>Constant<br>Constant<br>Constant<br>Constant<br>Constant<br>Constant<br>Constant<br>Constant<br>Constant<br>Constant<br>Constant<br>Constant<br>Constant<br>Constant<br>Constant<br>Constant<br>Constant<br>Constant<br>Constant<br>Constant<br>Constant<br>Constant<br>Constant<br>Constant<br>Constant<br>Constant<br>Constant<br>Constant<br>Constant<br>Constant<br>Constant<br>Constant<br>Constant<br>Constant<br>Constant<br>Constant<br>Constant<br>Constant<br>Constant<br>Constant<br>Constant<br>Constant<br>Constant<br>Constant<br>Constant<br>Constant<br>Constant<br>Constant<br>Constant<br>Constant<br>Constant<br>Constant<br>Constant<br>Constant<br>Constant<br>Constant<br>Constant<br>Constant<br>Constant<br>Constant<br>Constant<br>Constant<br>Constant<br>Constant<br>Constant<br>Constant<br>Constant<br>Constant<br>Constant<br>Constant<br>Constant<br>Constant<br>Constant<br>Constant<br>Constant<br>Constant<br>Constant<br>Constant<br>Constant<br>Constant<br>Constant<br>Constant<br>Constant<br>Constant<br>Constant<br>Constant<br>Constant<br>Constant<br>Constant<br>Constant<br>Constant<br>Constant<br>Constant<br>Constant<br>Constant<br>Constant<br>Constant<br>Constant<br>Consta |                                                                                    | Burder                                                   |
| Designed for:                              | Wipe-off work surfaces, stainless steel surfaces<br>Machines, appliances<br>Tiled walls and floors                                                                                                                                                                                                                                                                                                                                                                                                                                                                                                                                                                                                                                                                                                                                                                                                                                                                                                                                                                                                                                                                                                                                                                                                                                                                                                                                                                                                                                                                                                                                                                                                                                                                                                                                                                                                                                                                                                                                                                                                                                                                                                                                                                                                                                                                                                                                                                                                                                                     | <ul> <li>Power load:</li> <li>Temperature range:</li> <li>Control unit:</li> </ul> | 0,5 kW   230 V   50/60 Hz<br>0 °C to 70 °C<br>Electronic |
| • Model:                                   | Highly effective against deposits in coffee cans<br>Liquid                                                                                                                                                                                                                                                                                                                                                                                                                                                                                                                                                                                                                                                                                                                                                                                                                                                                                                                                                                                                                                                                                                                                                                                                                                                                                                                                                                                                                                                                                                                                                                                                                                                                                                                                                                                                                                                                                                                                                                                                                                                                                                                                                                                                                                                                                                                                                                                                                                                                                             | Content:                                                                           | Knob<br>0,6 litre(s)                                     |
| • Ph level:                                | High concentrate<br>13                                                                                                                                                                                                                                                                                                                                                                                                                                                                                                                                                                                                                                                                                                                                                                                                                                                                                                                                                                                                                                                                                                                                                                                                                                                                                                                                                                                                                                                                                                                                                                                                                                                                                                                                                                                                                                                                                                                                                                                                                                                                                                                                                                                                                                                                                                                                                                                                                                                                                                                                 | <ul> <li>Filling quantity:</li> </ul>                                              | Frothing, max.: 125 ml                                   |
| HACCP compliant:                           | Yes                                                                                                                                                                                                                                                                                                                                                                                                                                                                                                                                                                                                                                                                                                                                                                                                                                                                                                                                                                                                                                                                                                                                                                                                                                                                                                                                                                                                                                                                                                                                                                                                                                                                                                                                                                                                                                                                                                                                                                                                                                                                                                                                                                                                                                                                                                                                                                                                                                                                                                                                                    | Control lamp:                                                                      | Heating, max.: 500 ml<br>In operation                    |
| Chlorine-free:                             | Yes                                                                                                                                                                                                                                                                                                                                                                                                                                                                                                                                                                                                                                                                                                                                                                                                                                                                                                                                                                                                                                                                                                                                                                                                                                                                                                                                                                                                                                                                                                                                                                                                                                                                                                                                                                                                                                                                                                                                                                                                                                                                                                                                                                                                                                                                                                                                                                                                                                                                                                                                                    | Colour:                                                                            | Silver                                                   |
| <ul> <li>Phosphate-free:</li> </ul>        | Yes                                                                                                                                                                                                                                                                                                                                                                                                                                                                                                                                                                                                                                                                                                                                                                                                                                                                                                                                                                                                                                                                                                                                                                                                                                                                                                                                                                                                                                                                                                                                                                                                                                                                                                                                                                                                                                                                                                                                                                                                                                                                                                                                                                                                                                                                                                                                                                                                                                                                                                                                                    |                                                                                    | Black                                                    |
| <ul> <li>Important information:</li> </ul> | Keep out of the reach of children!                                                                                                                                                                                                                                                                                                                                                                                                                                                                                                                                                                                                                                                                                                                                                                                                                                                                                                                                                                                                                                                                                                                                                                                                                                                                                                                                                                                                                                                                                                                                                                                                                                                                                                                                                                                                                                                                                                                                                                                                                                                                                                                                                                                                                                                                                                                                                                                                                                                                                                                     | Automatic turn-off:                                                                | Yes                                                      |
|                                            | Code-No. 173076                                                                                                                                                                                                                                                                                                                                                                                                                                                                                                                                                                                                                                                                                                                                                                                                                                                                                                                                                                                                                                                                                                                                                                                                                                                                                                                                                                                                                                                                                                                                                                                                                                                                                                                                                                                                                                                                                                                                                                                                                                                                                                                                                                                                                                                                                                                                                                                                                                                                                                                                        |                                                                                    | Code-No. 190211                                          |
|                                            | GTIN 4015613731896                                                                                                                                                                                                                                                                                                                                                                                                                                                                                                                                                                                                                                                                                                                                                                                                                                                                                                                                                                                                                                                                                                                                                                                                                                                                                                                                                                                                                                                                                                                                                                                                                                                                                                                                                                                                                                                                                                                                                                                                                                                                                                                                                                                                                                                                                                                                                                                                                                                                                                                                     |                                                                                    | GTIN 4015613758077                                       |