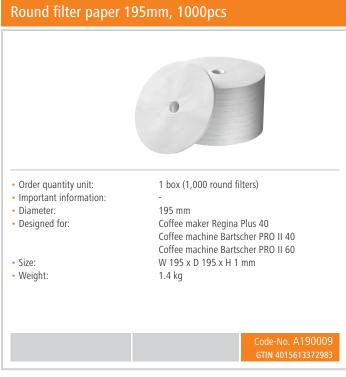

### Coffee machine Regina Plus 40

Add on Products

# Coffee machine Regina Plus 40

Add on Products

| Oil and grease remover F1L                 |                                                                                                                                                                                                                                                                                                                                                                                                                                                                                                                                                                                                                                                                                                                                                                                                                                                                                                                                                                                                                                                                                                                                                                                                                                                                                                                                                                                                                                                                                                                                                                                                                                                                                                                                                                                                                                                                                                                                                                                                                                                                                                                                                                                                                                                                                                                                                                                                                                                                                                                                                        | Milk frother MS600                                                                 |                                                          |
|--------------------------------------------|--------------------------------------------------------------------------------------------------------------------------------------------------------------------------------------------------------------------------------------------------------------------------------------------------------------------------------------------------------------------------------------------------------------------------------------------------------------------------------------------------------------------------------------------------------------------------------------------------------------------------------------------------------------------------------------------------------------------------------------------------------------------------------------------------------------------------------------------------------------------------------------------------------------------------------------------------------------------------------------------------------------------------------------------------------------------------------------------------------------------------------------------------------------------------------------------------------------------------------------------------------------------------------------------------------------------------------------------------------------------------------------------------------------------------------------------------------------------------------------------------------------------------------------------------------------------------------------------------------------------------------------------------------------------------------------------------------------------------------------------------------------------------------------------------------------------------------------------------------------------------------------------------------------------------------------------------------------------------------------------------------------------------------------------------------------------------------------------------------------------------------------------------------------------------------------------------------------------------------------------------------------------------------------------------------------------------------------------------------------------------------------------------------------------------------------------------------------------------------------------------------------------------------------------------------|------------------------------------------------------------------------------------|----------------------------------------------------------|
|                                            | Constant<br>Constant<br>Constant<br>Constant<br>Constant<br>Constant<br>Constant<br>Constant<br>Constant<br>Constant<br>Constant<br>Constant<br>Constant<br>Constant<br>Constant<br>Constant<br>Constant<br>Constant<br>Constant<br>Constant<br>Constant<br>Constant<br>Constant<br>Constant<br>Constant<br>Constant<br>Constant<br>Constant<br>Constant<br>Constant<br>Constant<br>Constant<br>Constant<br>Constant<br>Constant<br>Constant<br>Constant<br>Constant<br>Constant<br>Constant<br>Constant<br>Constant<br>Constant<br>Constant<br>Constant<br>Constant<br>Constant<br>Constant<br>Constant<br>Constant<br>Constant<br>Constant<br>Constant<br>Constant<br>Constant<br>Constant<br>Constant<br>Constant<br>Constant<br>Constant<br>Constant<br>Constant<br>Constant<br>Constant<br>Constant<br>Constant<br>Constant<br>Constant<br>Constant<br>Constant<br>Constant<br>Constant<br>Constant<br>Constant<br>Constant<br>Constant<br>Constant<br>Constant<br>Constant<br>Constant<br>Constant<br>Constant<br>Constant<br>Constant<br>Constant<br>Constant<br>Constant<br>Constant<br>Constant<br>Constant<br>Constant<br>Constant<br>Constant<br>Constant<br>Constant<br>Constant<br>Constant<br>Constant<br>Constant<br>Constant<br>Constant<br>Constant<br>Constant<br>Constant<br>Constant<br>Constant<br>Constant<br>Constant<br>Constant<br>Constant<br>Constant<br>Constant<br>Constant<br>Constant<br>Constant<br>Constant<br>Constant<br>Constant<br>Constant<br>Constant<br>Constant<br>Constant<br>Constant<br>Constant<br>Constant<br>Constant<br>Constant<br>Constant<br>Constant<br>Constant<br>Constant<br>Constant<br>Constant<br>Constant<br>Constant<br>Constant<br>Constant<br>Constant<br>Constant<br>Constant<br>Constant<br>Constant<br>Constant<br>Constant<br>Constant<br>Constant<br>Constant<br>Constant<br>Constant<br>Constant<br>Constant<br>Constant<br>Constant<br>Constant<br>Constant<br>Constant<br>Constant<br>Constant<br>Constant<br>Constant<br>Constant<br>Constant<br>Constant<br>Constant<br>Constant<br>Constant<br>Constant<br>Constant<br>Constant<br>Constant<br>Constant<br>Constant<br>Constant<br>Constant<br>Constant<br>Constant<br>Constant<br>Constant<br>Constant<br>Constant<br>Constant<br>Constant<br>Constant<br>Constant<br>Constant<br>Constant<br>Constant<br>Constant<br>Constant<br>Constant<br>Constant<br>Constant<br>Constant<br>Constant<br>Constant<br>Constant<br>Constant<br>Constant<br>Constant<br>Constant<br>Constant<br>Constant<br>Constant<br>Constant<br>Consta |                                                                                    | Burder                                                   |
| Designed for:                              | Wipe-off work surfaces, stainless steel surfaces<br>Machines, appliances<br>Tiled walls and floors                                                                                                                                                                                                                                                                                                                                                                                                                                                                                                                                                                                                                                                                                                                                                                                                                                                                                                                                                                                                                                                                                                                                                                                                                                                                                                                                                                                                                                                                                                                                                                                                                                                                                                                                                                                                                                                                                                                                                                                                                                                                                                                                                                                                                                                                                                                                                                                                                                                     | <ul> <li>Power load:</li> <li>Temperature range:</li> <li>Control unit:</li> </ul> | 0,5 kW   230 V   50/60 Hz<br>0 °C to 70 °C<br>Electronic |
| • Model:                                   | Highly effective against deposits in coffee cans<br>Liquid                                                                                                                                                                                                                                                                                                                                                                                                                                                                                                                                                                                                                                                                                                                                                                                                                                                                                                                                                                                                                                                                                                                                                                                                                                                                                                                                                                                                                                                                                                                                                                                                                                                                                                                                                                                                                                                                                                                                                                                                                                                                                                                                                                                                                                                                                                                                                                                                                                                                                             | Content:                                                                           | Knob<br>0,6 litre(s)                                     |
| • Ph level:                                | High concentrate<br>13                                                                                                                                                                                                                                                                                                                                                                                                                                                                                                                                                                                                                                                                                                                                                                                                                                                                                                                                                                                                                                                                                                                                                                                                                                                                                                                                                                                                                                                                                                                                                                                                                                                                                                                                                                                                                                                                                                                                                                                                                                                                                                                                                                                                                                                                                                                                                                                                                                                                                                                                 | <ul> <li>Filling quantity:</li> </ul>                                              | Frothing, max.: 125 ml                                   |
| HACCP compliant:                           | Yes                                                                                                                                                                                                                                                                                                                                                                                                                                                                                                                                                                                                                                                                                                                                                                                                                                                                                                                                                                                                                                                                                                                                                                                                                                                                                                                                                                                                                                                                                                                                                                                                                                                                                                                                                                                                                                                                                                                                                                                                                                                                                                                                                                                                                                                                                                                                                                                                                                                                                                                                                    | Control lamp:                                                                      | Heating, max.: 500 ml<br>In operation                    |
| Chlorine-free:                             | Yes                                                                                                                                                                                                                                                                                                                                                                                                                                                                                                                                                                                                                                                                                                                                                                                                                                                                                                                                                                                                                                                                                                                                                                                                                                                                                                                                                                                                                                                                                                                                                                                                                                                                                                                                                                                                                                                                                                                                                                                                                                                                                                                                                                                                                                                                                                                                                                                                                                                                                                                                                    | Colour:                                                                            | Silver                                                   |
| <ul> <li>Phosphate-free:</li> </ul>        | Yes                                                                                                                                                                                                                                                                                                                                                                                                                                                                                                                                                                                                                                                                                                                                                                                                                                                                                                                                                                                                                                                                                                                                                                                                                                                                                                                                                                                                                                                                                                                                                                                                                                                                                                                                                                                                                                                                                                                                                                                                                                                                                                                                                                                                                                                                                                                                                                                                                                                                                                                                                    |                                                                                    | Black                                                    |
| <ul> <li>Important information:</li> </ul> | Keep out of the reach of children!                                                                                                                                                                                                                                                                                                                                                                                                                                                                                                                                                                                                                                                                                                                                                                                                                                                                                                                                                                                                                                                                                                                                                                                                                                                                                                                                                                                                                                                                                                                                                                                                                                                                                                                                                                                                                                                                                                                                                                                                                                                                                                                                                                                                                                                                                                                                                                                                                                                                                                                     | Automatic turn-off:                                                                | Yes                                                      |
|                                            | Code-No. 173076                                                                                                                                                                                                                                                                                                                                                                                                                                                                                                                                                                                                                                                                                                                                                                                                                                                                                                                                                                                                                                                                                                                                                                                                                                                                                                                                                                                                                                                                                                                                                                                                                                                                                                                                                                                                                                                                                                                                                                                                                                                                                                                                                                                                                                                                                                                                                                                                                                                                                                                                        |                                                                                    | Code-No. 190211                                          |
|                                            | GTIN 4015613731896                                                                                                                                                                                                                                                                                                                                                                                                                                                                                                                                                                                                                                                                                                                                                                                                                                                                                                                                                                                                                                                                                                                                                                                                                                                                                                                                                                                                                                                                                                                                                                                                                                                                                                                                                                                                                                                                                                                                                                                                                                                                                                                                                                                                                                                                                                                                                                                                                                                                                                                                     |                                                                                    | GTIN 4015613758077                                       |