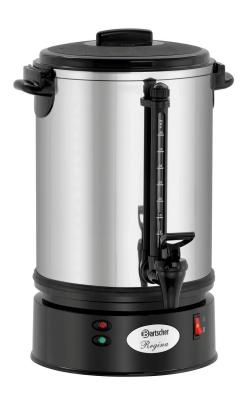

## Coffee machine Regina Plus 40

# Bartscher

The Regina Plus 40 brews up to 6.8 litres of filter coffee in 45 minutes. The machine convinces with features such as the decalcification signal, the filling level display and the warm-keeping function with optimised stainless steel heating recess.

| Content:                                           | 6,8 litre(s)                   |
|----------------------------------------------------|--------------------------------|
| <ul> <li>Warm-keeping functi-<br/>on:</li> </ul>   | Yes                            |
| Colour:                                            | Silver<br>Black                |
| <ul> <li>Brewing time:</li> </ul>                  | 45 minutes for 6.8 litres      |
| <ul> <li>Minimum brewing<br/>quantity:</li> </ul>  | 3 litres                       |
| <ul> <li>Decalcification signal:</li> </ul>        | Yes                            |
| • Filling level display:                           | Yes                            |
| Output max.:                                       | 48 cups                        |
| Material filter:                                   | Stainless steel                |
| <ul> <li>Material heating sys-<br/>tem:</li> </ul> | Stainless steel                |
| <ul> <li>Output heating ele-<br/>ment:</li> </ul>  | 1,2 kW                         |
| Power load:                                        | 1,2 kW   230 V   50/60 Hz      |
| <ul> <li>ON/OFF switch:</li> </ul>                 | Yes                            |
| Properties:                                        | Stainless steel heating recess |
|                                                    | 2 separate heating systems for |
|                                                    | brewing and warm-keeping func- |
|                                                    | tion                           |
| <ul> <li>Control lamp:</li> </ul>                  | Descaling                      |
|                                                    | Keeping warm                   |
|                                                    | ON/OFF                         |
| • Design:                                          | Round filter                   |
| <ul> <li>Including:</li> </ul>                     | -                              |
| <ul> <li>Material:</li> </ul>                      | Stainless steel                |
|                                                    | Plastic                        |
| <ul> <li>Important information:</li> </ul>         | -                              |
| • Size:                                            | W 220 x D 220 x H 415 mm       |
| <ul> <li>Weight:</li> </ul>                        | 3.3 kg                         |
|                                                    |                                |

4

 $\mathbf{T}$ 

6,8 L

|   | Contents: 6.8 litres                    |
|---|-----------------------------------------|
|   |                                         |
| ► | Boiling time: 45 minutes for 6.8 litres |
|   | Minimum boiling quantity: 3 litres      |
|   |                                         |
|   |                                         |
| ► | Warm-keeping function                   |
|   | Decalcification signal                  |
|   | Filling level display                   |
|   |                                         |
| • | Optimised, robust heating element       |