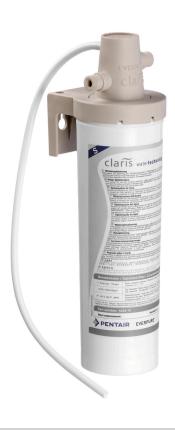

## Water filter system K1500L EW

- Good water quality for the best coffee enjoyment
- The flow volume can be controlled in 6
- Best suited to coffee specialities
  - ✓ Disposable system
  - ✓ For horizontal and vertical installation
- Output capacity: 1500 litres / at 10 ° CH (carbonate hardness)

Good water quality for the best coffee enjoyment - the water filter system with controllable flow volume reduces the carbonate hardness and the TDS content. The taste of the water is improved and is best suited to coffee specialities.

1,500 litres / at 10° KH (carbona-· Output capacity:

te hardness)

• Designed for: Coffee machines · Design: Disposable system

For horizontal and vertical instal-

lation

Material: Polypropylene

• Important information:

• Properties: Multiple use filter head

6 level controllable flow rate Ion selective filter medium: Reduced carbonate hardness, reduced

TDS content

DuoBlend® bypass valve: Precise setting of carbonate hardness Internal bypass setting

• Water connection: 3/8" 2 - 8 bar • Water pressure: · Colour: White · Water intake tempera-4 °C

ture from:

· Water intake tempera-

ture to:

· Including: 1 filter candle

1 bypass setting key (regulation

of flow volume)

• Size: W 100 x D 125 x H 365 mm

· Weight: 1.52 kg