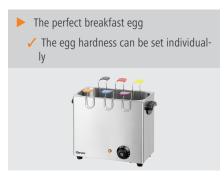

Freshly boiled eggs, just how you want them. Whether soft, medium or hard boiled - with this egg cooker each guest at the breakfast buffet can set the wished hardness level.

Material: Stainless steel

· Number of tanks: