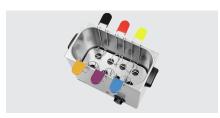

• Beaker capacity: 4 litre(s)

W 301 x D 152 x H 200 mm • Size basin: • Egg holder model: 6 separate holders, marked in co-

Egg size: Small, medium

• Egg holder removable: Yes · Hardness setting: Manual 30 °C to 110 °C · Temperature range: