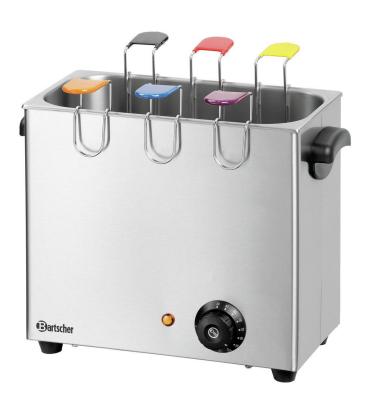

Freshly boiled eggs, just how you want them. Whether soft, medium or hard boiled - with this egg cooker each guest at the breakfast buffet can set the wished hardness level.

Material: Stainless steel

· Number of tanks:

• Beaker capacity: 4 litre(s)

W 301 x D 152 x H 200 mm • Size basin: • Egg holder model: 6 separate holders, marked in co-

Egg size: Small, medium

• Egg holder removable: Yes · Hardness setting: Manual 30 °C to 110 °C · Temperature range:

• Thermostat: Yes • Safety thermostat: Yes • Heating element in stainless steel:

• Heating element: Permanently installed

Control lamp: Heat up • Equipment connection: Pluggable

• Important information:

• Power load: 2,6 kW | 230 V | 50/60 Hz

• Suitable for permanent Yes commercial use:

• Temperature control: In 10 °C steps

• Size: W 365 x D 220 x H 290 mm

• Weight: 4.3 kg