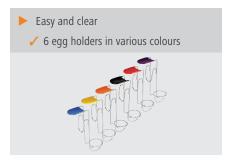

• Beaker capacity: 4 litre(s)

W 301 x D 152 x H 200 mm • Size basin: • Egg holder model: 6 separate holders, marked in co-

Egg size: Small, medium

• Egg holder removable: Yes · Hardness setting: Manual 30 °C to 110 °C · Temperature range: