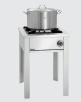

## Stock-pot stove G-WB 1K1250 XL

## Bartscher

- Wart burner
  - ✓ Connected load: 12.5 kW
  - 🗸 Gas type: Propane gas
  - Natural gas nozzles H and L are enclosed

- Pot diameter min.: 280 mm
- Load-bearing capacity: 70 kg

Stool cooker in an XXL format: This stool cooker stands out thanks to its user-friendly work height and solid design. It is also extremely flexible thanks to its low weight.

| C | In |
|---|----|

- Gas burner: Wart burner
  Ignition type: Manual ignition
- Ignition guard:
  - rd: Yes 12,5 kW

Gas

Yes Liquid gas

enclosed

31 kg

CNS 18/10

least 28 cm

mbar is necessary

Collection tray below the burner

A pressure reducer of max. 50

Natural gas nozzles H and L are

W 590 x D 680 x H 820 mm

- Power: 12,5 k
  Load-bearing capacity 70 kg
- max.:
- Operating mode:
- Properties:
- Material:
- Important information: The pot diameter must be at
- **D**:1 + (1
- Pilot flame: Gas type:
- ous type.
- Size:Weight:
- weigin