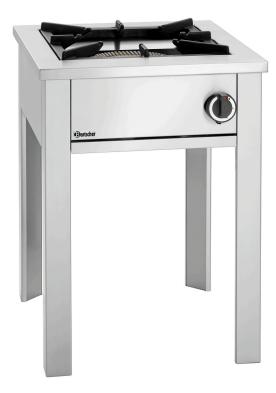

## Stock-pot stove G-WB 1K1250 XL

## Bartscher

- Wart burner
  - ✓ Connected load: 12.5 kW
  - 🗸 Gas type: Propane gas
  - Natural gas nozzles H and L are enclosed

- Pot diameter min.: 280 mm
- Load-bearing capacity: 70 kg

Stool cooker in an XXL format: This stool cooker stands out thanks to its user-friendly work height and solid design. It is also extremely flexible thanks to its low weight.

| C | In |
|---|----|

- Gas burner: Wart burner
  Ignition type: Manual ignition
- Ignition guard:
  - rd: Yes 12,5 kW

Gas

Yes Liquid gas

enclosed

31 kg

CNS 18/10

least 28 cm

mbar is necessary

Collection tray below the burner

A pressure reducer of max. 50

Natural gas nozzles H and L are

W 590 x D 680 x H 820 mm

- Power: 12,5 k
  Load-bearing capacity 70 kg
- max.:
- Operating mode:
- Properties:
- Material:
- Important information: The pot diameter must be at
- **D**:1 + (1
- Pilot flame: Gas type:
- ous type.
- Size:Weight:
- weigin