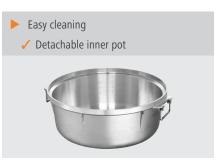

ce:

· Properties: Folding handles on side

• Inner pot: Aluminium

Can be removed Heat resistant 1 measuring beaker

· Including: 1 stirring spoon

• Power: 5,6 kW

W 600 x D 490 x H 452 mm • Size:

• Weight: 14.8 kg