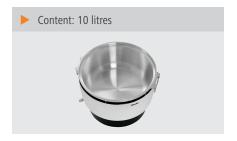

Liquid gas Gas type: · Control pressure: 50 mbar • Gas burner: Single burner · Ignition type: Piezo ignition • Pilot flame: Yes

• Ignition guard: Yes • Gas stop valve: Yes • Functions: Cooking Keeping warm • Content: 10 litre(s) · Colour: White