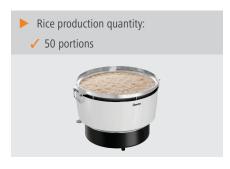

Black Silver • Material: Aluminium

Enamelled Stainless steel

• Important information: Only use in a well-ventilated

room or outside

Delivery without gas connecting

set

• Operating mode: Gas Production quantity ri-50 portions