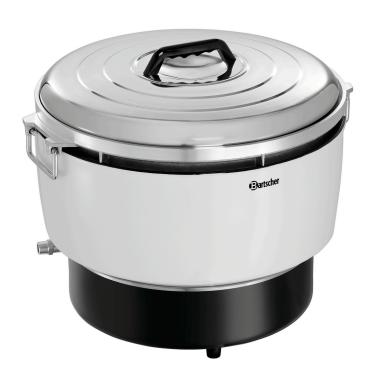

Perfectly cooked rice every time - without the need for an electricity connection. With 8 kW, up to 8.3 kg of rice can be cooked or kept warm in this gas rice cooker outside or in well-ventilated rooms.

Liquid gas Gas type: · Control pressure: 50 mbar • Gas burner: Single burner · Ignition type: Piezo ignition • Pilot flame: Yes

• Ignition guard: Yes • Gas stop valve: Yes • Functions: Cooking Keeping warm • Content: 10 litre(s) · Colour: White

Black Silver • Material: Aluminium

Enamelled Stainless steel

• Important information: Only use in a well-ventilated

room or outside

Delivery without gas connecting

set

• Operating mode: Gas Production quantity ri-50 portions

ce:

· Properties: Folding handles on side

• Inner pot: Aluminium

Can be removed Heat resistant 1 measuring beaker

· Including: 1 stirring spoon

• Power: 5,6 kW

W 600 x D 490 x H 452 mm • Size:

• Weight: 14.8 kg