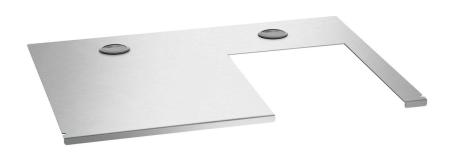

## Insert shelf M1 Snackpoint 200

➤ Cut-out

✓ Designed for deep-fat fryer SNACK III Plus

✓ Dimensions: W 380 x D 280 mm

Dimensions of utility surface

W 375 x D 575 mm

2 cable ducts

The insert shelf for the Snackpoint 200 is designed for the deep-fat fryer SNACK III Plus. The neutral utility surface with separate cable duct can be used individually with an electrical appliance or as a preparation/work surface.

Size utility space: W 375 x D 575 mm
 Cut-out: Designed for deep-fat fryer

SNACK III Plus

Dimensions: W 380 x D 280 mm

Properties: 2 cable ductsMaterial: Stainless steel

Important information:

• Size: W 755 x D 578 x H 15 mm