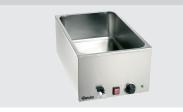

## Insert shelf M2 Snackpoint 200

Cut-out 1

- ✓ Designed for induction cooker IK 30S-
- ✓ Dimensions: W 270 x D 490 mm

Cut-out 2

- ✓ Designed for GN 1/1 bain-marie, 150 mm
- ✓ Dimensions: W 345 x D 545 mm

The insert shelf for the Snackpoint 200 is designed for the induction cooker IK30S-EB and the GN 1/1 bain-marie. It allows meals to be prepared and kept at the perfect temperature until they are served.

• Cut-out 1: Designed for induction cooker IK

30S-EB

Dimensions: W 270 x D 490 mm

• Cut-out 2: Designed for GN 1/1 bain-marie,

150 mm

Dimensions: W 345 x D 545 mm

Properties: Ventilation holes Material: Stainless steel