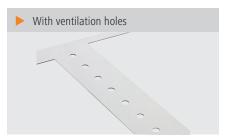

• Cut-out 1: Designed for induction cooker IK

30S-EB

Dimensions: W 270 x D 490 mm

• Cut-out 2: Designed for GN 1/1 bain-marie,

150 mm

Dimensions: W 345 x D 545 mm

Properties: Ventilation holes Material: Stainless steel