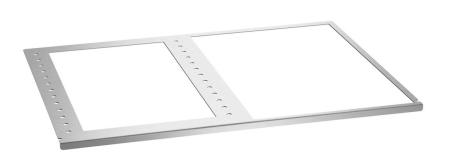

## Insert shelf M2 Snackpoint 200

Cut-out 1

- ✓ Designed for induction cooker IK 30S-
- ✓ Dimensions: W 270 x D 490 mm

Cut-out 2

- ✓ Designed for GN 1/1 bain-marie, 150 mm
- ✓ Dimensions: W 345 x D 545 mm

• Cut-out 1: Designed for induction cooker IK

30S-EB

Dimensions: W 270 x D 490 mm

• Cut-out 2: Designed for GN 1/1 bain-marie,

150 mm

Dimensions: W 345 x D 545 mm

Properties: Ventilation holes Material: Stainless steel

Important information:

• Size: W 755 x D 578 x H 15 mm

• Weight: 1.4 kg