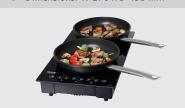

## Insert shelf M2 Snackpoint 200

Cut-out 1

- ✓ Designed for induction cooker IK 30S-
- ✓ Dimensions: W 270 x D 490 mm

Cut-out 2

- ✓ Designed for GN 1/1 bain-marie, 150 mm
- ✓ Dimensions: W 345 x D 545 mm

The insert shelf for the Snackpoint 200 is designed for the induction cooker IK30S-EB and the GN 1/1 bain-marie. It allows meals to be prepared and kept at the perfect temperature until they are served.

• Cut-out 1: Designed for induction cooker IK

30S-EB

Dimensions: W 270 x D 490 mm

• Cut-out 2: Designed for GN 1/1 bain-marie,

150 mm

Dimensions: W 345 x D 545 mm

Properties: Ventilation holes Material: Stainless steel