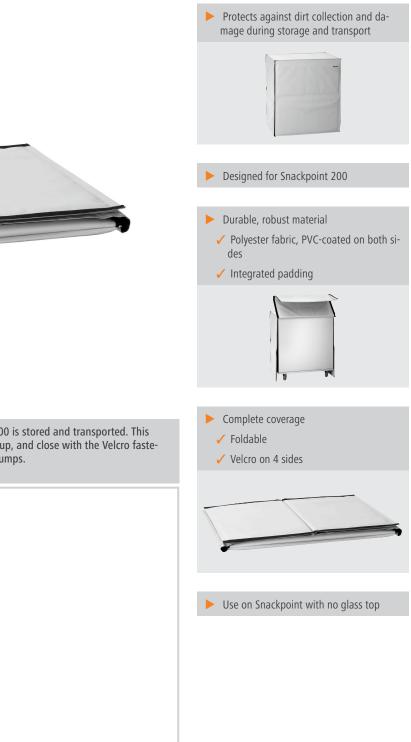

## **S**artscher

Protects against damage and dirt collection when the Snackpoint 200 is stored and transported. This robust cover hood is tailored to the counter and is easy to fit, open up, and close with the Velcro fasteners. The integrated padding also offers protection against minor bumps.

• Material thickness: Colour:

- Designed for:
- Model:

• Dimensions of cover hood in use:

- Properties:
- Material:

- Size:
- Weight:

W 850 x D 630 x H 915 mm Complete coverage Durable material Polyester fabric PVC-coated on both sides • Important information: Use on Snackpoint with no glass top W 850 x D 630 x H 915 mm 5.2 kg

Grey

Foldable Integrated padding Velcro on 4 sides

0.5 mm (580 g/m<sup>2</sup>)

Snackpoint 200