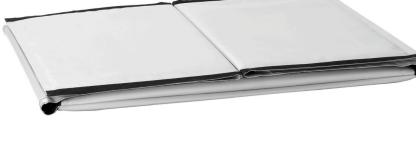

## **S**artscher

Protects against damage and dirt collection when the Snackpoint 200 is stored and transported. This robust cover hood is tailored to the counter and is easy to fit, open up, and close with the Velcro fasteners. The integrated padding also offers protection against minor bumps.

• Material thickness: Colour:

- Designed for:
- Model:

• Dimensions of cover hood in use:

- Properties:
- Material:

- Size:
- Weight:

W 850 x D 630 x H 915 mm Complete coverage Durable material Polyester fabric PVC-coated on both sides • Important information: Use on Snackpoint with no glass top W 850 x D 630 x H 915 mm 5.2 kg

Grey

Foldable Integrated padding Velcro on 4 sides

0.5 mm (580 g/m<sup>2</sup>)

Snackpoint 200