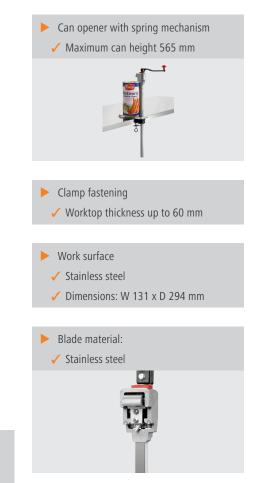

## **B**artscher

The table-top can opener in height-adjustable design allows the opening of even very large cans up to a height of 56.5cm. The crank drive with spring mechanism allows easy and user-friendly operation.

## • Material of knife:

- Size utility space:
- Can height max.:
- Material:
- Important information:
- Including:
- Model:
- Transport wheel Clip attachment (prepared for screw attachment) Crank drive with spring mechanism Tabletop gauge max.: 60 mm Stainless steel Yes W 125 x D 290 x H 780 mm

Stainless steel

Stainless steel Plastic

565 mm

Knife

W 131 x D 294 mm

• Size:

Material surface:

- Weight:
- Height-adjustable: 2.08 kg