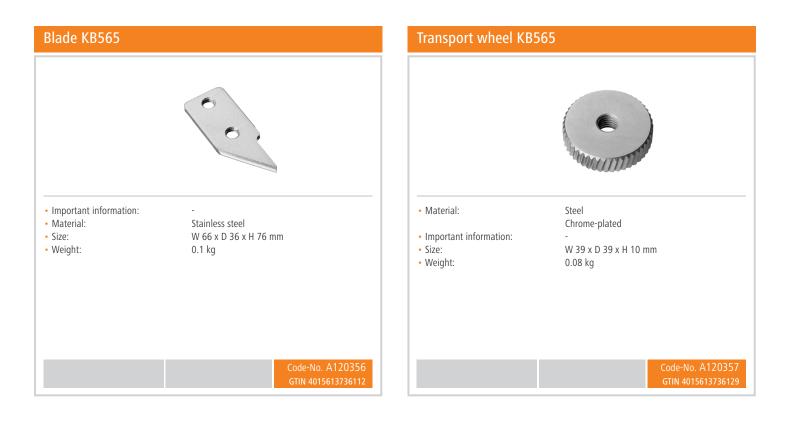

## • Material of knife:

- Size utility space:
- Can height max.:
- Material:
- Important information:
- Including:
- Model:
- Transport wheel Clip attachment (prepared for screw attachment) Crank drive with spring mechanism Tabletop gauge max.: 60 mm Stainless steel Yes W 125 x D 290 x H 780 mm

Stainless steel

Stainless steel Plastic

565 mm

Knife

W 131 x D 294 mm

• Size:

Material surface:

- Weight:
- Height-adjustable: 2.08 kg