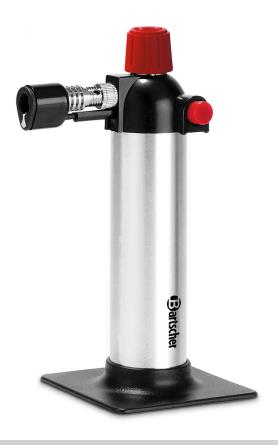

## Blow torch 1300FG

- ✓ caramelizing crème brûlée, meringue
- ✓ cheese melting
- ✓ tomato peeling
- ✓ burn feather remnants
- ✓ additional browning
- ✓ and much more ...

Whether for food- preparation or food-arrangements, the kitchen helper provides helpful support for various uses – Such as caramelising, cheese melting, flaying tomatoes, embrowning and much more.

• Gas type: Lighter gas • Temperature range to: 1300 °C • Ignition type: Piezo ignition • Can be refilled: Yes

• Material: Stainless steel

• Important information: · Not included in delive-Filling

• Model: With stand • Flame can be regula-Yes

ted:

• Size:

W 95 x D 70 x H 165 mm

• Weight: 0.15 kg