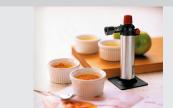

## Blow torch 1300FG

- ✓ caramelizing crème brûlée, meringue
- ✓ cheese melting
- ✓ tomato peeling
- ✓ burn feather remnants
- ✓ additional browning
- ✓ and much more ...

Whether for food- preparation or food-arrangements, the kitchen helper provides helpful support for various uses – Such as caramelising, cheese melting, flaying tomatoes, embrowning and much more.