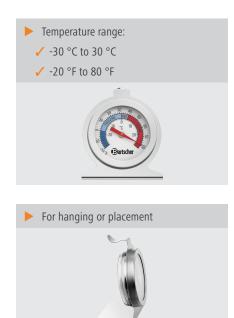

Practical – whether hanging or upright: Simple temperature measurements in refrigerator or freezer stores.

| Control unit:                              | -                                         |
|--------------------------------------------|-------------------------------------------|
| <ul> <li>Application area:</li> </ul>      | Canteens                                  |
|                                            | Refrigeration cell                        |
|                                            | Freezer cell                              |
|                                            | Refrigeration cell                        |
| <ul> <li>Temperature range:</li> </ul>     | -30 °C to 30 °C                           |
| • Design:                                  | Analogue                                  |
| • With temperature sen-<br>sor:            | No                                        |
| Designed for:                              | Room temperature measure-                 |
|                                            | ments                                     |
|                                            | Refrigerators / upright freezers          |
|                                            | Temperature monitoring during             |
|                                            | transport and storage                     |
| Properties:                                | Temperature range also in Fah-<br>renheit |
|                                            | For hanging or placement                  |
| <ul> <li>Including:</li> </ul>             | -                                         |
| Colour:                                    | Silver                                    |
| <ul> <li>Temperature measure-</li> </ul>   | °C                                        |
| ment units:                                | °F                                        |
| <ul> <li>Material:</li> </ul>              | Stainless steel                           |
| <ul> <li>Important information:</li> </ul> |                                           |
| <ul> <li>Size of display field:</li> </ul> | Ø 45 mm                                   |
| Battery:                                   |                                           |
| • Size:                                    | W 62 x D 35 x H 71 mm                     |
| • Weight:                                  | 0.04 kg                                   |