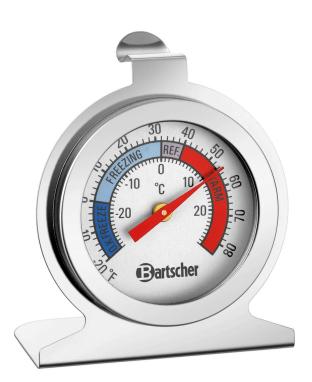

Practical – whether hanging or upright: Simple temperature measurements in refrigerator or freezer stores.

| Control unit:                              | -                                         |
|--------------------------------------------|-------------------------------------------|
| <ul> <li>Application area:</li> </ul>      | Canteens                                  |
|                                            | Refrigeration cell                        |
|                                            | Freezer cell                              |
|                                            | Refrigeration cell                        |
| <ul> <li>Temperature range:</li> </ul>     | -30 °C to 30 °C                           |
| • Design:                                  | Analogue                                  |
| • With temperature sen-<br>sor:            | No                                        |
| Designed for:                              | Room temperature measure-                 |
|                                            | ments                                     |
|                                            | Refrigerators / upright freezers          |
|                                            | Temperature monitoring during             |
|                                            | transport and storage                     |
| Properties:                                | Temperature range also in Fah-<br>renheit |
|                                            | For hanging or placement                  |
| <ul> <li>Including:</li> </ul>             | -                                         |
| Colour:                                    | Silver                                    |
| <ul> <li>Temperature measure-</li> </ul>   | °C                                        |
| ment units:                                | °F                                        |
| <ul> <li>Material:</li> </ul>              | Stainless steel                           |
| <ul> <li>Important information:</li> </ul> |                                           |
| <ul> <li>Size of display field:</li> </ul> | Ø 45 mm                                   |
| Battery:                                   |                                           |
| • Size:                                    | W 62 x D 35 x H 71 mm                     |
| • Weight:                                  | 0.04 kg                                   |