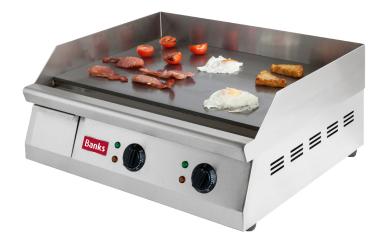

#### Description

A counter top or free standing frytop griddle with excellent cooking surface area. It is a dependable dual zone grill with a powerful 6Kw griddle element. Cook burgers, meats, pancakes, eggs and many other products with consistent results.

### **Special Features**

- ☑ Smooth top cooking surface
- ☑ Grill surface 600 x 400 mm
- ☑ Good even heat distribution
- Twin heat control
- Fixed splash guard 75 mm
- Stainless body casing
- ☑ Large grease tray
- ☑ Carefully sealed grill plate
- ☑ Strong 10 mm steel plate
- ☑ Good 60 mm grease channel
- ☑ Adjustable feet