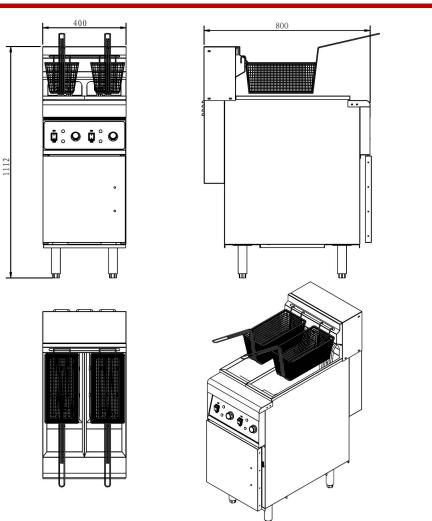

## INSTALLATION DRAWING

| Model    | Description               | Capacity | Total<br>kW/HR  | $\begin{array}{c} \textbf{Packing} \\ \textbf{Size}_{(mm)} \end{array}$ | <b>NW</b><br>(KG) | <b>GW</b><br>( <b>KG</b> ) |
|----------|---------------------------|----------|-----------------|-------------------------------------------------------------------------|-------------------|----------------------------|
| DF-10L-2 | Electric Split tank fryer | 2 x 10L  | 6+6kW/230V/50Hz | 805x460x1150                                                            | 61                | 68                         |