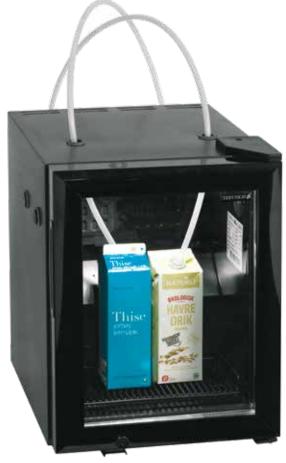

## Description

A superb counter top glass door fridge for dispensing milk. The unit comes with 6 rubber bushed holes (with plugs). 2 in the top and 2 in each side. These are designed to insert tubes into milk cartons inside the fridge that supply coffee machines or other drinks machines that automatically add milk. Idea for cafes, coffee and sandwich shops

## **Product Features**

- Ideal as milk cooler for coffee machines
- Table top cooler with holes, bushings and plugs
- 6 holes 2 in the top, 2 on each side
- · Hinged glass door
- Adjustable feet
- · Fan assisted cooling
- LED interior light
- Dispensing tubes not supplied