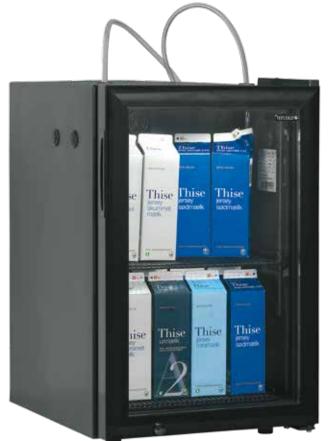

## Description

A superb counter top glass door fridge for dispensing milk. The unit comes with 6 rubber bushed holes (with plugs). 2 in the top and 2 in each side. These are designed to insert tubes into milk cartons inside the fridge that supply coffee machines or other drinks machines that automatically add milk. Idea for cafes, coffee and sandwich shops

## **Product Features**

- Ideal as milk cooler for coffee machines
- Table top cooler with holes, bushings and plugs
- 6 holes 2 in the top, 2 on each side
- · Hinged glass door
- Adjustable feet
- · Fan assisted cooling
- LED interior light
- Dispensing tubes not supplied