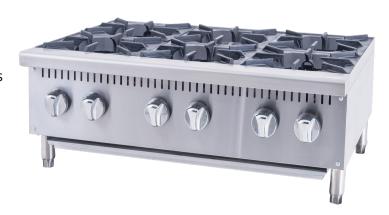

## B60H Six Burner Gas Hob

## **Description**

Professional cooktop with six powerful open burners. Ideal for busy kitchens or outside catering, available in Natural Gas or LPG. Burners have pilot lights for ease of operation.

## **Special Features**

- **☑** Powerful burners 5.5 kw
- Meavy duty hob
- ✓ Cast iron pan supports
- ✓ Independent controls
- ▼ Flame failure standard
- **▼** Stainless exterior
- **▼** Easy to install
- **☑** Simple to use
- **▼** Easy to clean
- ✓ Large drip tray
- ✓ Adjustable levelling feet
- ✓ Stand sold seperately

## **Technical Specification**

| DIMENSIONS  | W915 x D700 x H322     |
|-------------|------------------------|
| НОВ         | 6 Burners (NAT or LPG) |
| POWER       | 44 Kw Gas 150,000 BTU  |
| CONNECTION  | 3/4" BSP               |
| SHIP WEIGHT | 62Kg                   |
| GTIN No     | 5391538050663          |
|             |                        |