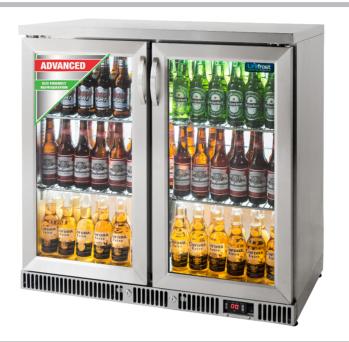

## BC20HSE Double Door Hinged Stainless Steel Back Bar Cooler

## **Description**

New energy saving technology with premium components, very low running costs and protection from ozone depletion.

This high impact merchandiser refrigerator is ideal for storing beverages in bars, clubs, restaurants and hotels. A stainless finish exterior gives the cabinet a high class look and provides good visibility for displaying products. The digital display is protected by an anti-splash cover and shows the temperature constantly.

## **Star Features**

- Quick cooling
- Maximum display
- Built-in quality
- Great merchandisers
- Stainless finish exterior
- Chrome shelves 4
- Aluminium interior walls
- Door locks (as standard)
- Toughened glass
- LED interior lighting
- Low noise fan motor