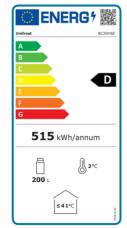

## **Technical Specfication**

| Model                     | BC20HSE            |
|---------------------------|--------------------|
| GTIN No.                  | 5391538050557      |
| Dimensions                | W905 x D515 x H900 |
| Temperature Range         | +2°C to +10 °C     |
| Optimum Storage           | +3 °C / +4 °C      |
| <b>Energy Consumption</b> | I.4Kw/24Hr         |
| Energy Class              | D                  |
| EEI                       | 39.3               |
| Gross Volume              | 200 Litres         |
| Capacity                  | 166 Bottles        |
| Refrigerant               | R600a (62g)        |
| Compressor                | Huaguang EHT110    |
| Power                     | 13 Amp Plug        |
| Nett Weight               | 84Kg               |
| Packed Weight             | 115Kg              |