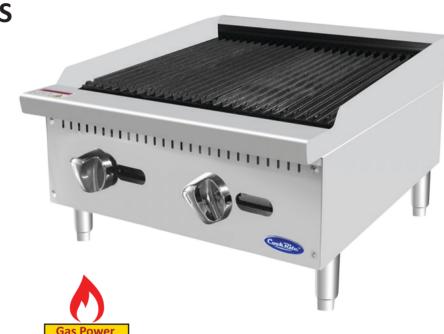

## **MODEL CCG610**

## **RADIANT CHAR GRILL**

Heavy duty commercial char grill for busy commercial kitchens. Add that beatifull char grill crust & seal in the natural juices. The smoke add's that Bar B Q flavour and metal grates sears the food with a branded appearance.

#### **PREMIUM FEATURES**

- **▼** Two burners
- ✓ Cast iron grates x 4
- **▼** Twin controls
- ✓ Quick heat-up
- **✓** Uniform heat
- ✓ Large drip tray
- ✓ Stable flame
- Piezo igniter
- **✓** Adjustable feet 100/140
- **▼** NAT/LPG Gas