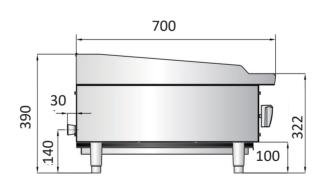

### **TECHNICAL SPECIFICATION**

| DIMENSIONS              | COOKING AREA   | POWER                 | CONTROL                    | CONNECTION | WEIGHT | CRATE |
|-------------------------|----------------|-----------------------|----------------------------|------------|--------|-------|
| W 610<br>D 700<br>H 390 | W 600<br>D 510 | 2 x 7.5 Kw<br>Burners | 2 X Variable<br>Heat Zones | 3/4" Gas   | 53 Kg  | 62 Kg |