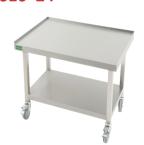

## **MODEL CCG610**

## **RADIANT CHAR GRILL**

Heavy duty commercial char grill for busy commercial kitchens. Add that beatifull char grill crust & seal in the natural juices. The smoke add's that Bar B Q flavour and metal grates sears the food with a branded appearance.

#### **PREMIUM FEATURES**

- **▼** Two burners
- ✓ Cast iron grates x 4
- **▼** Twin controls
- ✓ Quick heat-up
- **✓** Uniform heat
- ✓ Large drip tray
- ✓ Stable flame
- Piezo igniter
- **✓** Adjustable feet 100/140
- **▼** NAT/LPG Gas







# Option Stand on castors ES610 24"



### **TECHNICAL SPECIFICATION**

| DIMENSIONS              | COOKING AREA   | POWER                 | CONTROL                    | CONNECTION | WEIGHT | CRATE |
|-------------------------|----------------|-----------------------|----------------------------|------------|--------|-------|
| W 610<br>D 700<br>H 390 | W 600<br>D 510 | 2 x 7.5 Kw<br>Burners | 2 X Variable<br>Heat Zones | 3/4" Gas   | 53 Kg  | 62 Kg |