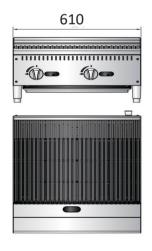

### **TECHNICAL SPECIFICATION**

| DIMENSIONS              | COOKING AREA   | POWER                 | CONTROL                    | CONNECTION | WEIGHT | CRATE |
|-------------------------|----------------|-----------------------|----------------------------|------------|--------|-------|
| W 610<br>D 700<br>H 390 | W 600<br>D 510 | 2 x 7.5 Kw<br>Burners | 2 X Variable<br>Heat Zones | 3/4" Gas   | 53 Kg  | 62 Kg |