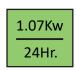

## **Technical Specfication**

| Model               | CF600HS Chest Freezer |
|---------------------|-----------------------|
| GTIN No             | 5391538050281         |
| Dimensions          | W1805 x D710 x H825   |
| Temperature Range   | -18 °C to -24 °C      |
| <b>Energy Class</b> | F                     |
| Volume              | 560 Litres            |
| Compressor          | Huang Wang DFB9.0YL   |
| Refrigerant         | R600a (93g)           |
| Power               | 13Amp Plug            |
| Nett Weight         | 61Kg                  |
| Shipping Weight     | 75Kg                  |