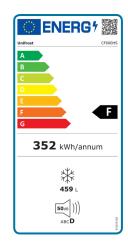

## **Technical Specfication**

| Model               | CF600HS Chest Freezer |
|---------------------|-----------------------|
| GTIN No             | 5391538050281         |
| Dimensions          | W1805 x D710 x H825   |
| Temperature Range   | -18 °C to -24 °C      |
| <b>Energy Class</b> | F                     |
| Volume              | 560 Litres            |
| Compressor          | Huang Wang DFB9.0YL   |
| Refrigerant         | R600a (93g)           |
| Power               | 13Amp Plug            |
| Nett Weight         | 61Kg                  |
| Shipping Weight     | 75Kg                  |