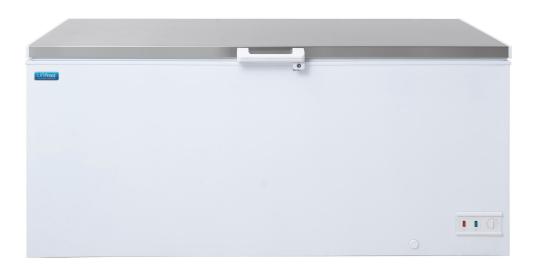

## CF600HS Chest Freezer Stainless Lid

## **Description**

This stainless top robust chest freezer comes with built-in quality. Excellent components and high density insulation. Good quality door lock and handle.

The cabinet has an internal light and strong rear hinges that are designed to take the busy use of an everyday kitchen.

The lower part of the cabinet has a smooth wipe clean surface incorporating a simple to use control panel.

## **Star Features**

- Static cooling
- Quality door lock
- Two interior baskets
- Double hinged lid
- Bottom mounted motor
- Easy loading
- Robust compressor
- Quality components
- Manual defrost