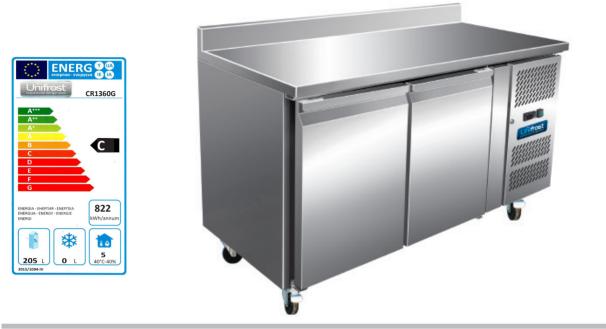

## CR1360G 2 Door Professional Counter Refrigerator

## **Technical Specfication**

| Model             | CR1360G Refrigerator   |
|-------------------|------------------------|
| Dimensions        | W1360 x D700 x H850    |
| Internal          | W800 x D580 x H565     |
| Temperature Range | +2°C to +8°C           |
| Capacity          | 282 Litres Gross       |
| Refrigerant       | R290                   |
| Power             | 13Amp Plug 822Kw/Annum |
| Energy Class      | С                      |
| Nett Weight       | 112 Kg                 |
| Shipping Weight   | 127 Кg                 |
|                   |                        |