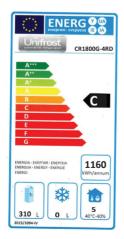

## **Technical Specfication**

| Model             | CR1800FT-2D Refrigerator |
|-------------------|--------------------------|
| Dimensions        | W1800 x D700 x H850/950  |
| Temperature Range | +2°C to +8°C             |
| Capacity          | 417 Litres Gross         |
| Refrigerant       | R290                     |
| Power             | 13Amp Plug               |
| Energy Class      | С                        |
| Nett Weight       | 146Kg                    |
| Shipping Weight   | 163Kg                    |
|                   |                          |