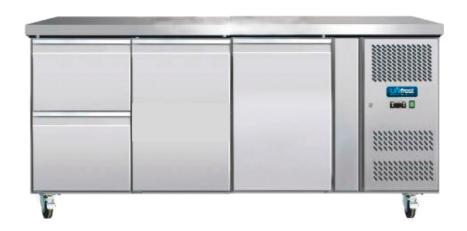

## CR1800FT-2D 2 Drawers, 2 Door Counter Fridge Flat Worktop

The stylish design and the integrated handles give the cabinet an enhanced appearance. With the use of a quality stainless material, foods can be prepared safely and hygienically.

The under counter storage (GN 1/1) maximizes valuable available space. Two convenient GN1/1 deep drawers for quick access for produce. The drawers run on high quality runners.

## **Star Features**

- GN 1/1 interior
- Direct air cooling
- Quality stainless finish
- Stain resistant shelf
- Digital controller
- Swivel castors with brakes
- Two GN1/1 Drawers
- Fully automatic defrost
- Stay open door at a 90° angle
- Push fit door seal
- Robust compressor