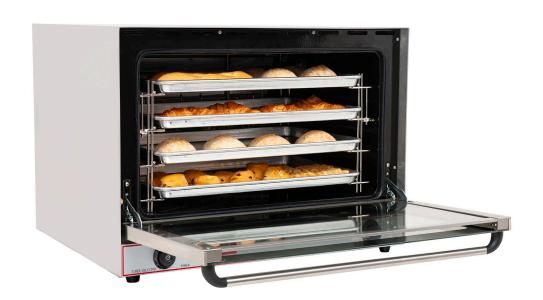

## **Description**

Counter top convection oven is ideal for baking and roasting. It has reduced cooking times by up to 30% compared with conventional static ovens. This unit is ideal for baking and accepts industry standard 600 x 400 mm trays. Can bake full sized baguettes and much more.

## **Special Features**

- ▼ Forced hot air circulation

- ▼ Fast heat up time
- ▼ Twin fan convection
- **☑** Double glazed door
- ▼ Excellent for fast thawing
- ✓ Adjustable feet
- **☑** 120 minute timer

## **Technical Specification**

| DIMENSIONS  | W835 x D672 x H570   |
|-------------|----------------------|
| TEMPERATURE | 50°C to 300°C        |
| CAPACITY    | 4 Trays              |
| POWER       | 6.4 Kw (30 Amp) 1 Ph |
| NETT WEIGHT | 72 Kg                |
| GTIN No     | 5391538050977        |
|             |                      |