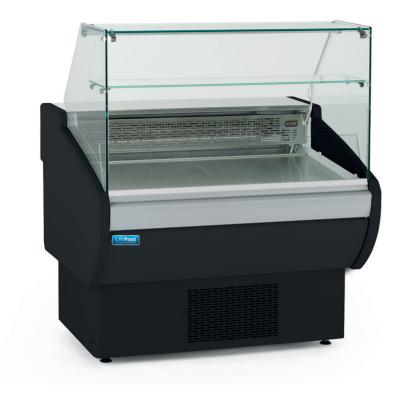

## **DV1330** Serve-Over Deli Counter

Rear storage door

## **Description**

Straight glass deli counter is ideal for caterers showcasing cooked meats, salads, sauces, cakes, cheese and many other types of general produce. It has even cooling throughout with a good sized chilled understorage.

## **Star Features**

- Ventilated cooling
- Stainless display 18" deck
- Chilled understorage
- Easy fit door seal
- Ambient upper shelf
- Strong worktop
- Interior lighting LED
- Strong glass front