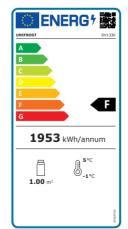

## **Technical Specfication**

| Model             | DV1330               |
|-------------------|----------------------|
| GTIN No           | 5391538052094        |
| Dimensions        | W1330 x D800 x H1260 |
| Temperature Range | +2°C to 6°C          |
| Display Area      | ·57 m²               |
| Energy Efficieny  | 79·1 EEI             |
| Temperature Class | M1                   |
| Energy Class      | F                    |
| Refrigerant       | R290                 |
| Power             | 13Amp Plug           |
| Nett Weight       | 98Kg                 |
| Shipping Weight   | 117Kg                |