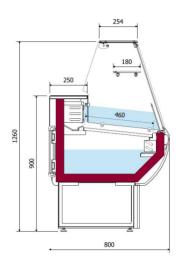

## **Technical Specfication**

| Model             | DV1330               |
|-------------------|----------------------|
| GTIN No           | 5391538052094        |
| Dimensions        | W1330 x D800 x H1260 |
| Temperature Range | +2°C to 6°C          |
| Display Area      | ·57 m²               |
| Energy Efficieny  | 79·1 EEI             |
| Temperature Class | M1                   |
| Energy Class      | F                    |
| Refrigerant       | R290                 |
| Power             | 13Amp Plug           |
| Nett Weight       | 98Kg                 |
| Shipping Weight   | 117Kg                |