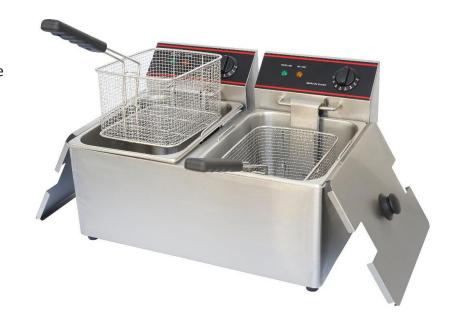

### **Description**

Counter top electric fryer has two 8 litre oil tanks. The fryer has accurate temperature control, built in safety thermostats and a sturdy basket rest at the rear. The low running cost and efficiency makes this a good all round value fryer.