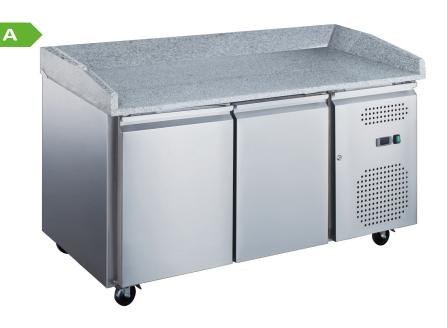

## **Bakery Counter Granite Fridge**

## MODEL EPF3495GR

## **SPECIAL FEATURES**

- Ventilated cooling storage
- Quality granite work surface
- Bakery 600 x 400 Interior
- Quality stainless finish
- 2 Stain resistant shelves
- Digital controller
- Stay open doors at a 90° angle
- Push fit door seals
- Robust compressor
- Quality components
- Containers not included
- Top can be used separately

## **TECHNICAL SPECIFICATION**

| DIMENSIONS    | W1510 x D800 x H925      |
|---------------|--------------------------|
| CAPACITY      | 280 Lt Gross             |
| TEMPERATURE   | -2°C to +5°C             |
| DOORS         | 2                        |
| SHELVES       | 2 Bakery Size 60 x 40 cm |
| REFRIGERANT   | R600a                    |
| CASTORS       | 4                        |
| CLIMATE CLASS | 5                        |
| ENERGY CLASS  | A                        |
| VOLTAGE       | 230/50/1                 |
| POWER         | 13 Amp Plug              |
| SHIP WEIGHT   | 255 Kg (Nett 209 Kg)     |