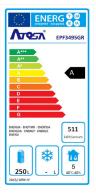

## **TECHNICAL SPECIFICATION**

| DIMENSIONS    | W1510 x D800 x H925      |
|---------------|--------------------------|
| CAPACITY      | 280 Lt Gross             |
| TEMPERATURE   | -2°C to +5°C             |
| DOORS         | 2                        |
| SHELVES       | 2 Bakery Size 60 x 40 cm |
| REFRIGERANT   | R600a                    |
| CASTORS       | 4                        |
| CLIMATE CLASS | 5                        |
| ENERGY CLASS  | A                        |
| VOLTAGE       | 230/50/1                 |
| POWER         | 13 Amp Plug              |
| SHIP WEIGHT   | 255 Kg (Nett 209 Kg)     |