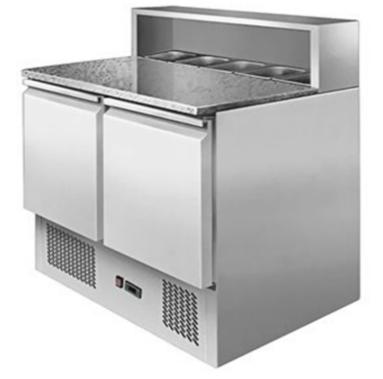

# Pizza / Saladette Preparation Fridge

## **ESL 3831GR**

### **SPECIAL FEATURES**

- Granite worktop
- Quality stainless steel
- Takes 5 GN 1/6 pans
- Auto defrost system
- Adjustable shelves
- Reliable compressor
- Uniform air distribution
- Recessed handles
- Adjustable feet

#### **TECHNICAL SPECIFICATION**

| DIMENSIONS     | W900 x D700 x H1130   |
|----------------|-----------------------|
| CAPACITY       | 300 Lt Gross          |
| TEMPERATURE    | +2°C to +5°C          |
| DOORS          | 2                     |
| SHELVES        | 2                     |
| CLIMATE CLASS  | 5                     |
| REFRIGERANT    | R600a                 |
| COMPRESSOR     | EMBRACO               |
| COOLING SYSTEM | Fan cooled            |
| CONTROLLER     | Digital               |
| FEET           | 4                     |
| POWER          | Plug - in (310 watts) |
| SHIP WEIGHT    | 125 Kg                |
| NETT WEIGHT    | 96 Kg                 |
|                |                       |