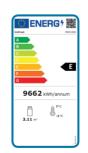

# **Technical Specfication**

| Model              | MDD1830              |
|--------------------|----------------------|
| GTIN No            | 5391538052544        |
| Dimensions         | W1830 x D740 x H1960 |
| Temperature Range  | +2°C to +8 °C        |
| Optimum Storage    | 5 °C                 |
| Energy Consumption | 9660 kWh/annum       |
| Energy Class       | E                    |
| EEI                | 65                   |
| Gross Volume       | 810 Litres           |
| Refrigerant        | R290                 |
| Power              | I 3 Amp Plug         |
| Nett Weight        | 188Kg                |
| Packed Weight      | 199Kg                |