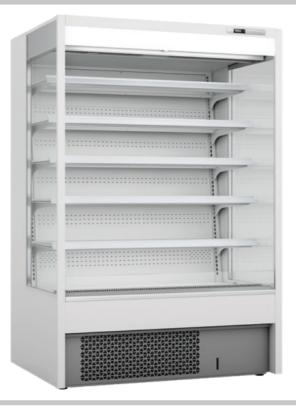

#### MDD1830 Multideck Wall Display Chiller

### Description

Easy access multideck with Flexible adjustable shelves and night curtains.

Attractive modern exterior with high quality finish. Interior designed to showcase and display a wide variety of products from food to cold drinks. Ideal in convenience store, supermarkets, petrol stations, and off licences.

#### Multi-Deck Display Easy Access

- 6 Tier display
- Digital controller
- Excellent lighting
- Low energy consumption
- For fresh or pre-packed foods
- Forced air circulation
- Easy access
- Grey finish
- Night curtains

# **Technical Specfication**

| Model              | MDD1830              |
|--------------------|----------------------|
| GTIN No            | 5391538052544        |
| Dimensions         | W1830 x D740 x H1960 |
| Temperature Range  | +2°C to +8 °C        |
| Optimum Storage    | 5 °C                 |
| Energy Consumption | 9660 kWh/annum       |
| Energy Class       | E                    |
| EEI                | 65                   |
| Gross Volume       | 810 Litres           |
| Refrigerant        | R290                 |
| Power              | I 3 Amp Plug         |
| Nett Weight        | 188Kg                |
| Packed Weight      | 199Kg                |