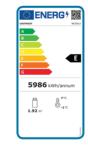

# **Technical Specfication**

| Model              | MDD915              |
|--------------------|---------------------|
| GTIN No            | 5391538052551       |
| Dimensions         | W915 x D740 x H2000 |
| Temperature Range  | +2°C to +8 °C       |
| Optimum Storage    | 5 °C                |
| Energy Consumption | 5986 kWh/annum      |
| Energy Class       | E                   |
| EEI                | 65                  |
| Gross Volume       | 405 Litres          |
| Refrigerant        | R290                |
| Power              | 13 Amp Plug         |
| Nett Weight        | 148Kg               |
| Packed Weight      | 156Kg               |