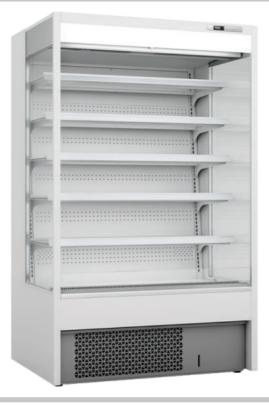

#### MDD915 Multideck Wall Display Chiller

## Description

Easy access multideck with Flexible adjustable shelves and night curtains.

Attractive modern exterior with high quality finish. Interior designed to showcase and display a wide variety of products from food to cold drinks. Ideal in convenience store, supermarkets, petrol stations, and off licences.

#### Multi-Deck Display Easy Access

- 6 Tier display
- Digital controller
- Excellent lighting
- Low energy consumption
- For fresh or pre-packed foods
- Forced air circulation
- Easy access
- Grey finish
- Night curtains