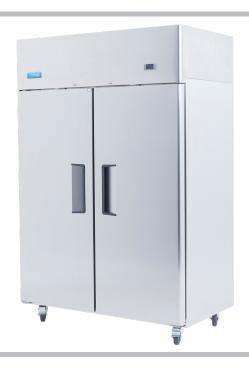

## R1000SV Double Door Refrigerator

## **Description**

All stainless double door fridge,  $GN1^{1/2}$  interior and provides economical safe bulk storage. A precision high density polyurethane insulation provides excellent thermal efficiency, contributing to low running costs.

The cabinet is convenient for all catering outlets, banqueting and contract catering. The defrost management system has a dual device to speed up the process and reduce over freezing the evaporator.

Double door cabinets are always an attractive package because the large interior is efficiently cooling on a simple plug-in unit. Ideal for meats or general produce.

## **Star Features**

- GN 11/2 interior
- Ventilated cooling
- Interior W1100 x D540
- Quality stainless finish
- Lockable doors
- Stain resistant shelving
- Carel digital controller
- Swivel castors with brakes
- Top mounted motor
- Fully automatic defrost
- Stay open door at 90° angle
- 6 shelves as standard
- Push fit door seal
- Robust strong compressor