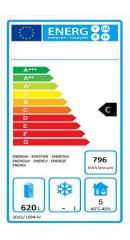

## **Technical Specfication**

| Model             | R1000SV Refrigerator     |
|-------------------|--------------------------|
| Dimensions        | W1200 x D740 x H1950     |
| Temperature Range | -2°C to +8°C             |
| Capacity          | 900 Litres (620 Lt Nett) |
| Energy Class      | С                        |
| Refrigerant       | R600a                    |
| Climate Class     | 5                        |
| Power             | 13 Amp Plug              |
| Nett Weight       | 135kg                    |
| Shipping Weight   | 155Kg                    |