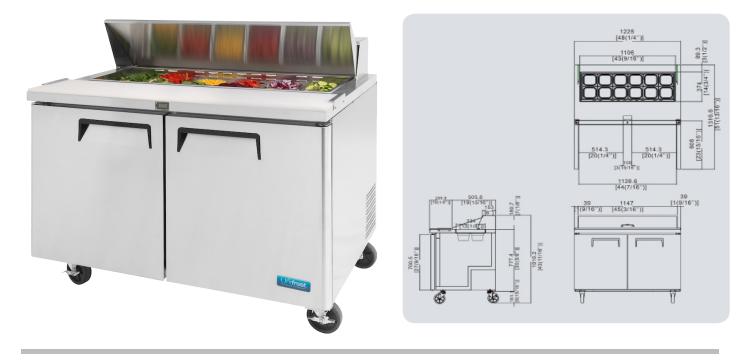

## STV1225 Preparation Saladette Refrigerated Counter

## Description

Multi function very popular chilled preparation work station. Insulated lid that can close between sessions. It holds up to 12 GN 1/6 pans on the top section. Also can take  $6xGN^{1}/_{3}$  or  $3xGN^{1}/_{2}$  pans.

## **Technical Specfication**

| Model             | STV1225 Refrigerator |
|-------------------|----------------------|
| Dimensions        | W1225 x D762 x H1109 |
| Temperature Range | +1°C to +8°C         |
| Capacity Nett     | 340 Litres           |
| Electrical Supply | 220-240V/50Hz        |
| Refrigerant       | R134a                |
| Power             | 13Amp Plug           |
| Nett Weight       | 91Kg                 |
| Shipping Weight   | 110Kg                |
|                   |                      |