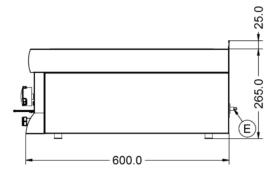

### **Specifications**

| Summary  Brand Lincat Total Power kW 2.00 Range Silverlink 600 IP Rating Power Type Liectric Unit Type Counter-top Available in UK Only UK Warranty Export Warranty Contact your local dealer GTIN  Capacity  Capacity  Capacity  Drain Location Pot Type Gastronorm Type of Heat  Wet  Weights and Dimensions  Summary  Power and Performance  Total Power kW 2.00 Requires Installation Pating Total Power kW 2.00 Requires Installation No UR Warnanty Requires Electrical Supply Yes Unit Meight Kg No Requires Hardwiring No                                                                                                                                                                                                                                                                                                                                                                                                                                                                                                                                                                                                                                                                                                                                                                                                                                                                                                                                                                                                                                                                                                                                                                                                                                                                                                                                                                                                                                                                                                                                                          | Specifications            |                                   |                            |                      |
|--------------------------------------------------------------------------------------------------------------------------------------------------------------------------------------------------------------------------------------------------------------------------------------------------------------------------------------------------------------------------------------------------------------------------------------------------------------------------------------------------------------------------------------------------------------------------------------------------------------------------------------------------------------------------------------------------------------------------------------------------------------------------------------------------------------------------------------------------------------------------------------------------------------------------------------------------------------------------------------------------------------------------------------------------------------------------------------------------------------------------------------------------------------------------------------------------------------------------------------------------------------------------------------------------------------------------------------------------------------------------------------------------------------------------------------------------------------------------------------------------------------------------------------------------------------------------------------------------------------------------------------------------------------------------------------------------------------------------------------------------------------------------------------------------------------------------------------------------------------------------------------------------------------------------------------------------------------------------------------------------------------------------------------------------------------------------------------------------------------------------------|---------------------------|-----------------------------------|----------------------------|----------------------|
| Range Silverlink 600 IP Rating IP 33 Power Type Electric Temperature Control Mechanical Unit Type Counter-top Available in UK Only No UK Warranty 2 Years Parts and Labour Warranty Export Warranty Contact your local dealer GTIN 5056105100515  Key Specifications Front-mounted Gastronorm Type Gastronorm Type of Heat Wet  Weights and Dimensions Supply Connections  Page 1 Supply Connections Pequipment (External) mm 600 Requires Electrical Supply Yes UK 3 Pin Plug Yes                                                                                                                                                                                                                                                                                                                                                                                                                                                                                                                                                                                                                                                                                                                                                                                                                                                                                                                                                                                                                                                                                                                                                                                                                                                                                                                                                                                                                                                                                                                                                                                                                                             | Summary                   |                                   | Power and Performance      |                      |
| Power Type       Electric       Temperature Control       Mechanical         Unit Type       Counter-top       Available in UK Only       No         UK Warranty       2 Years Parts and Labour Warranty       Export Warranty       Contact your local dealer         GTIN       5056105100515       Capacity         Key Specifications        Front-mounted       Gastronorm Capacity       1x GN1/2; 4x GN1/4         Pot Type       Gastronorm       Wet         Supply Connections         Weights and Dimensions       Supply Connections         Unit Height (External) mm       290       Requires Installation       No         Unit Width (External) mm       600       Requires Electrical Supply       Yes         Unit Depth (External) mm       600       UK 3 Pin Plug       Yes                                                                                                                                                                                                                                                                                                                                                                                                                                                                                                                                                                                                                                                                                                                                                                                                                                                                                                                                                                                                                                                                                                                                                                                                                                                                                                                               | Brand                     | Lincat                            | Total Power kW             | 2.00                 |
| Unit Type                                                                                                                                                                                                                                                                                                                                                                                                                                                                                                                                                                                                                                                                                                                                                                                                                                                                                                                                                                                                                                                                                                                                                                                                                                                                                                                                                                                                                                                                                                                                                                                                                                                                                                                                                                                                                                                                                                                                                                                                                                                                                                                      | Range                     | Silverlink 600                    | IP Rating                  | IP33                 |
| Available in UK Only UK Warranty Export Warranty GTIN  Contact your local dealer 5056105100515   Capacity  Drain Location Pot Type Type of Heat  Wet  Wet  Wet  Wet  Castronorm  Supply Connections  Supply Connections  Capacity  Requires Installation No Unit Width (External) mm 600 Requires Electrical Supply UK 3 Pin Plug Yes  Unit Depth (External) mm 600 UK 3 Pin Plug Yes                                                                                                                                                                                                                                                                                                                                                                                                                                                                                                                                                                                                                                                                                                                                                                                                                                                                                                                                                                                                                                                                                                                                                                                                                                                                                                                                                                                                                                                                                                                                                                                                                                                                                                                                          | Power Type                | Electric                          | Temperature Control        | Mechanical           |
| UK Warranty Export Warranty GTIN  Contact your local dealer GTIN  Capacity  Capacity  Capacity  Drain Location Pot Type Type of Heat  Wet  Wet  Wet  Wet  Capacity  Capacity  Capacity  Capacity  Capacity  Capacity  Capacity  Capacity  Capacity  Supply Connections  Capacity  No  No  No  Unit Height (External) mm Unit Width (External) mm Onlit Width (External) mm Onlit Width (External) mm Onlit Depth (Extern | Unit Type                 | Counter-top                       |                            |                      |
| Export Warranty GTIN  Contact your local dealer 5056105100515  Key Specifications  Capacity  Pot Type Type of Heat  Wet  Weights and Dimensions  Capacity  Supply Connections  Requires Installation No Unit Width (External) mm No Unit Width (External) mm No Hold Sold | Available in UK Only      | No                                |                            |                      |
| GTIN       5056105100515         Key Specifications       Capacity         Drain Location Pot Type Type Of Heat       Front-mounted Gastronorm       Gastronorm Capacity       1x GN1/2; 4x GN1/4         Weights and Dimensions         Supply Connections         Unit Height (External) mm       290       Requires Installation Requires Electrical Supply Yes       No         Unit Width (External) mm       600       Requires Electrical Supply Yes         Unit Depth (External) mm       600       UK 3 Pin Plug       Yes                                                                                                                                                                                                                                                                                                                                                                                                                                                                                                                                                                                                                                                                                                                                                                                                                                                                                                                                                                                                                                                                                                                                                                                                                                                                                                                                                                                                                                                                                                                                                                                           | UK Warranty               | 2 Years Parts and Labour Warranty |                            |                      |
| Key Specifications  Capacity  Drain Location Pot Type Gastronorm Type of Heat  Weights and Dimensions  Unit Height (External) mm 290 Unit Width (External) mm 800 Requires Electrical Supply UK 3 Pin Plug Yes                                                                                                                                                                                                                                                                                                                                                                                                                                                                                                                                                                                                                                                                                                                                                                                                                                                                                                                                                                                                                                                                                                                                                                                                                                                                                                                                                                                                                                                                                                                                                                                                                                                                                                                                                                                                                                                                                                                 | Export Warranty           | Contact your local dealer         |                            |                      |
| Drain Location Front-mounted Gastronorm Capacity 1x GN1/2; 4x GN1/4 Pot Type Gastronorm Type of Heat Wet  Weights and Dimensions  Unit Height (External) mm 290 Unit Width (External) mm 600 Requires Electrical Supply Yes Unit Depth (External) mm 600 UK 3 Pin Plug Yes                                                                                                                                                                                                                                                                                                                                                                                                                                                                                                                                                                                                                                                                                                                                                                                                                                                                                                                                                                                                                                                                                                                                                                                                                                                                                                                                                                                                                                                                                                                                                                                                                                                                                                                                                                                                                                                     | GTIN                      | 5056105100515                     |                            |                      |
| Pot Type Gastronorm Type of Heat Wet  Weights and Dimensions  Unit Height (External) mm 290 Requires Installation No Unit Width (External) mm 600 Requires Electrical Supply Yes Unit Depth (External) mm 600 UK 3 Pin Plug Yes                                                                                                                                                                                                                                                                                                                                                                                                                                                                                                                                                                                                                                                                                                                                                                                                                                                                                                                                                                                                                                                                                                                                                                                                                                                                                                                                                                                                                                                                                                                                                                                                                                                                                                                                                                                                                                                                                                | Key Specifications        |                                   | Capacity                   |                      |
| Type of Heat Wet  Weights and Dimensions  Unit Height (External) mm 290 Requires Installation No Unit Width (External) mm 600 Requires Electrical Supply Yes Unit Depth (External) mm 600 UK 3 Pin Plug Yes                                                                                                                                                                                                                                                                                                                                                                                                                                                                                                                                                                                                                                                                                                                                                                                                                                                                                                                                                                                                                                                                                                                                                                                                                                                                                                                                                                                                                                                                                                                                                                                                                                                                                                                                                                                                                                                                                                                    | Drain Location            | Front-mounted                     | Gastronorm Capacity        | 1 × GN1/2; 4 × GN1/4 |
| Weights and Dimensions  Supply Connections  Unit Height (External) mm 290 Requires Installation No Unit Width (External) mm 600 Requires Electrical Supply Yes Unit Depth (External) mm 600 UK 3 Pin Plug Yes                                                                                                                                                                                                                                                                                                                                                                                                                                                                                                                                                                                                                                                                                                                                                                                                                                                                                                                                                                                                                                                                                                                                                                                                                                                                                                                                                                                                                                                                                                                                                                                                                                                                                                                                                                                                                                                                                                                  | Pot Type                  | Gastronorm                        |                            |                      |
| Unit Height (External) mm 290 Requires Installation No Unit Width (External) mm 600 Requires Electrical Supply Yes Unit Depth (External) mm 600 UK 3 Pin Plug Yes                                                                                                                                                                                                                                                                                                                                                                                                                                                                                                                                                                                                                                                                                                                                                                                                                                                                                                                                                                                                                                                                                                                                                                                                                                                                                                                                                                                                                                                                                                                                                                                                                                                                                                                                                                                                                                                                                                                                                              | Type of Heat              | Wet                               |                            |                      |
| Unit Width (External) mm600Requires Electrical SupplyYesUnit Depth (External) mm600UK 3 Pin PlugYes                                                                                                                                                                                                                                                                                                                                                                                                                                                                                                                                                                                                                                                                                                                                                                                                                                                                                                                                                                                                                                                                                                                                                                                                                                                                                                                                                                                                                                                                                                                                                                                                                                                                                                                                                                                                                                                                                                                                                                                                                            | Weights and Dimensions    |                                   | Supply Connections         |                      |
| Unit Depth (External) mm 600 UK 3 Pin Plug Yes                                                                                                                                                                                                                                                                                                                                                                                                                                                                                                                                                                                                                                                                                                                                                                                                                                                                                                                                                                                                                                                                                                                                                                                                                                                                                                                                                                                                                                                                                                                                                                                                                                                                                                                                                                                                                                                                                                                                                                                                                                                                                 | Unit Height (External) mm | 290                               | Requires Installation      | No                   |
|                                                                                                                                                                                                                                                                                                                                                                                                                                                                                                                                                                                                                                                                                                                                                                                                                                                                                                                                                                                                                                                                                                                                                                                                                                                                                                                                                                                                                                                                                                                                                                                                                                                                                                                                                                                                                                                                                                                                                                                                                                                                                                                                | Unit Width (External) mm  | 600                               | Requires Electrical Supply | Yes                  |
| Net Weight Kg 18.9 Requires Hardwiring No                                                                                                                                                                                                                                                                                                                                                                                                                                                                                                                                                                                                                                                                                                                                                                                                                                                                                                                                                                                                                                                                                                                                                                                                                                                                                                                                                                                                                                                                                                                                                                                                                                                                                                                                                                                                                                                                                                                                                                                                                                                                                      | Unit Depth (External) mm  | 600                               | UK 3 Pin Plug              | Yes                  |
|                                                                                                                                                                                                                                                                                                                                                                                                                                                                                                                                                                                                                                                                                                                                                                                                                                                                                                                                                                                                                                                                                                                                                                                                                                                                                                                                                                                                                                                                                                                                                                                                                                                                                                                                                                                                                                                                                                                                                                                                                                                                                                                                | Net Weight Kg             | 18.9                              | Requires Hardwiring        | No                   |