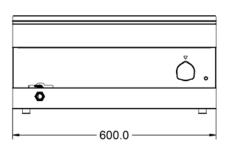

### **Specifications**

| Summary  Brand Lincat Total Power kW 2.00 Range Silverlink 600 IP Rating Power Type Liectric Unit Type Counter-top Available in UK Only UK Warranty Export Warranty Contact your local dealer GTIN  Capacity  Capacity  Capacity  Drain Location Pot Type Gastronorm Type of Heat  Wet  Weights and Dimensions  Summary  Power and Performance  Total Power kW 2.00 Requires Installation Pating Total Power kW 2.00 Requires Installation No UR Warnanty Requires Electrical Supply Yes Unit Meight Kg No Requires Hardwiring No                                                                                                                                                                                                                                                                                                                                                                                                                                                                                                                                                                                                                                                                                                                                                                                                                                                                                                                                                                                                                                                                                                                                                                                                                                                                                                                                                                                                                                                                                                                                                          | Specifications            |                                   |                            |                      |
|--------------------------------------------------------------------------------------------------------------------------------------------------------------------------------------------------------------------------------------------------------------------------------------------------------------------------------------------------------------------------------------------------------------------------------------------------------------------------------------------------------------------------------------------------------------------------------------------------------------------------------------------------------------------------------------------------------------------------------------------------------------------------------------------------------------------------------------------------------------------------------------------------------------------------------------------------------------------------------------------------------------------------------------------------------------------------------------------------------------------------------------------------------------------------------------------------------------------------------------------------------------------------------------------------------------------------------------------------------------------------------------------------------------------------------------------------------------------------------------------------------------------------------------------------------------------------------------------------------------------------------------------------------------------------------------------------------------------------------------------------------------------------------------------------------------------------------------------------------------------------------------------------------------------------------------------------------------------------------------------------------------------------------------------------------------------------------------------------------------------------------|---------------------------|-----------------------------------|----------------------------|----------------------|
| Range Silverlink 600 IP Rating IP 33 Power Type Electric Temperature Control Mechanical Unit Type Counter-top Available in UK Only No UK Warranty 2 Years Parts and Labour Warranty Export Warranty Contact your local dealer GTIN 5056105100515  Key Specifications Front-mounted Gastronorm Type Gastronorm Type of Heat Wet  Weights and Dimensions Supply Connections  Page 1 Supply Connections Pequipment (External) mm 600 Requires Electrical Supply Yes UK 3 Pin Plug Yes                                                                                                                                                                                                                                                                                                                                                                                                                                                                                                                                                                                                                                                                                                                                                                                                                                                                                                                                                                                                                                                                                                                                                                                                                                                                                                                                                                                                                                                                                                                                                                                                                                             | Summary                   |                                   | Power and Performance      |                      |
| Power Type       Electric       Temperature Control       Mechanical         Unit Type       Counter-top       Available in UK Only       No         UK Warranty       2 Years Parts and Labour Warranty       Export Warranty       Contact your local dealer         GTIN       5056105100515       Capacity         Key Specifications        Front-mounted       Gastronorm Capacity       1x GN1/2; 4x GN1/4         Pot Type       Gastronorm       Wet         Supply Connections         Weights and Dimensions       Supply Connections         Unit Height (External) mm       290       Requires Installation       No         Unit Width (External) mm       600       Requires Electrical Supply       Yes         Unit Depth (External) mm       600       UK 3 Pin Plug       Yes                                                                                                                                                                                                                                                                                                                                                                                                                                                                                                                                                                                                                                                                                                                                                                                                                                                                                                                                                                                                                                                                                                                                                                                                                                                                                                                               | Brand                     | Lincat                            | Total Power kW             | 2.00                 |
| Unit Type                                                                                                                                                                                                                                                                                                                                                                                                                                                                                                                                                                                                                                                                                                                                                                                                                                                                                                                                                                                                                                                                                                                                                                                                                                                                                                                                                                                                                                                                                                                                                                                                                                                                                                                                                                                                                                                                                                                                                                                                                                                                                                                      | Range                     | Silverlink 600                    | IP Rating                  | IP33                 |
| Available in UK Only UK Warranty Export Warranty GTIN  Contact your local dealer 5056105100515   Capacity  Drain Location Pot Type Type of Heat  Wet  Wet  Wet  Wet  Castronorm  Supply Connections  Supply Connections  Capacity  Requires Installation No Unit Width (External) mm 600 Requires Electrical Supply UK 3 Pin Plug Yes  Unit Depth (External) mm 600 UK 3 Pin Plug Yes                                                                                                                                                                                                                                                                                                                                                                                                                                                                                                                                                                                                                                                                                                                                                                                                                                                                                                                                                                                                                                                                                                                                                                                                                                                                                                                                                                                                                                                                                                                                                                                                                                                                                                                                          | Power Type                | Electric                          | Temperature Control        | Mechanical           |
| UK Warranty Export Warranty GTIN  Contact your local dealer GTIN  Capacity  Capacity  Capacity  Drain Location Pot Type Type of Heat  Wet  Wet  Wet  Wet  Capacity  Capacity  Capacity  Capacity  Capacity  Capacity  Capacity  Capacity  Capacity  Supply Connections  Capacity  No  No  No  Unit Height (External) mm Unit Width (External) mm Onlit Width (External) mm Onlit Width (External) mm Onlit Depth (Extern | Unit Type                 | Counter-top                       |                            |                      |
| Export Warranty GTIN  Contact your local dealer 5056105100515  Key Specifications  Capacity  Pot Type Type of Heat  Wet  Weights and Dimensions  Capacity  Supply Connections  Requires Installation No Unit Width (External) mm No Unit Width (External) mm No Hold Sold | Available in UK Only      | No                                |                            |                      |
| GTIN       5056105100515         Key Specifications       Capacity         Drain Location Pot Type Type Of Heat       Front-mounted Gastronorm       Gastronorm Capacity       1x GN1/2; 4x GN1/4         Weights and Dimensions         Supply Connections         Unit Height (External) mm       290       Requires Installation Requires Electrical Supply Yes       No         Unit Width (External) mm       600       Requires Electrical Supply Yes         Unit Depth (External) mm       600       UK 3 Pin Plug       Yes                                                                                                                                                                                                                                                                                                                                                                                                                                                                                                                                                                                                                                                                                                                                                                                                                                                                                                                                                                                                                                                                                                                                                                                                                                                                                                                                                                                                                                                                                                                                                                                           | UK Warranty               | 2 Years Parts and Labour Warranty |                            |                      |
| Key Specifications  Capacity  Drain Location Pot Type Gastronorm Type of Heat  Weights and Dimensions  Unit Height (External) mm 290 Unit Width (External) mm 800 Requires Electrical Supply UK 3 Pin Plug Yes                                                                                                                                                                                                                                                                                                                                                                                                                                                                                                                                                                                                                                                                                                                                                                                                                                                                                                                                                                                                                                                                                                                                                                                                                                                                                                                                                                                                                                                                                                                                                                                                                                                                                                                                                                                                                                                                                                                 | Export Warranty           | Contact your local dealer         |                            |                      |
| Drain Location Front-mounted Gastronorm Capacity 1x GN1/2; 4x GN1/4 Pot Type Gastronorm Type of Heat Wet  Weights and Dimensions  Unit Height (External) mm 290 Unit Width (External) mm 600 Requires Electrical Supply Yes Unit Depth (External) mm 600 UK 3 Pin Plug Yes                                                                                                                                                                                                                                                                                                                                                                                                                                                                                                                                                                                                                                                                                                                                                                                                                                                                                                                                                                                                                                                                                                                                                                                                                                                                                                                                                                                                                                                                                                                                                                                                                                                                                                                                                                                                                                                     | GTIN                      | 5056105100515                     |                            |                      |
| Pot Type Gastronorm Type of Heat Wet  Weights and Dimensions  Unit Height (External) mm 290 Requires Installation No Unit Width (External) mm 600 Requires Electrical Supply Yes Unit Depth (External) mm 600 UK 3 Pin Plug Yes                                                                                                                                                                                                                                                                                                                                                                                                                                                                                                                                                                                                                                                                                                                                                                                                                                                                                                                                                                                                                                                                                                                                                                                                                                                                                                                                                                                                                                                                                                                                                                                                                                                                                                                                                                                                                                                                                                | Key Specifications        |                                   | Capacity                   |                      |
| Type of Heat Wet  Weights and Dimensions  Unit Height (External) mm 290 Requires Installation No Unit Width (External) mm 600 Requires Electrical Supply Yes Unit Depth (External) mm 600 UK 3 Pin Plug Yes                                                                                                                                                                                                                                                                                                                                                                                                                                                                                                                                                                                                                                                                                                                                                                                                                                                                                                                                                                                                                                                                                                                                                                                                                                                                                                                                                                                                                                                                                                                                                                                                                                                                                                                                                                                                                                                                                                                    | Drain Location            | Front-mounted                     | Gastronorm Capacity        | 1 × GN1/2; 4 × GN1/4 |
| Weights and Dimensions  Supply Connections  Unit Height (External) mm 290 Requires Installation No Unit Width (External) mm 600 Requires Electrical Supply Yes Unit Depth (External) mm 600 UK 3 Pin Plug Yes                                                                                                                                                                                                                                                                                                                                                                                                                                                                                                                                                                                                                                                                                                                                                                                                                                                                                                                                                                                                                                                                                                                                                                                                                                                                                                                                                                                                                                                                                                                                                                                                                                                                                                                                                                                                                                                                                                                  | Pot Type                  | Gastronorm                        |                            |                      |
| Unit Height (External) mm 290 Requires Installation No Unit Width (External) mm 600 Requires Electrical Supply Yes Unit Depth (External) mm 600 UK 3 Pin Plug Yes                                                                                                                                                                                                                                                                                                                                                                                                                                                                                                                                                                                                                                                                                                                                                                                                                                                                                                                                                                                                                                                                                                                                                                                                                                                                                                                                                                                                                                                                                                                                                                                                                                                                                                                                                                                                                                                                                                                                                              | Type of Heat              | Wet                               |                            |                      |
| Unit Width (External) mm600Requires Electrical SupplyYesUnit Depth (External) mm600UK 3 Pin PlugYes                                                                                                                                                                                                                                                                                                                                                                                                                                                                                                                                                                                                                                                                                                                                                                                                                                                                                                                                                                                                                                                                                                                                                                                                                                                                                                                                                                                                                                                                                                                                                                                                                                                                                                                                                                                                                                                                                                                                                                                                                            | Weights and Dimensions    |                                   | Supply Connections         |                      |
| Unit Depth (External) mm 600 UK 3 Pin Plug Yes                                                                                                                                                                                                                                                                                                                                                                                                                                                                                                                                                                                                                                                                                                                                                                                                                                                                                                                                                                                                                                                                                                                                                                                                                                                                                                                                                                                                                                                                                                                                                                                                                                                                                                                                                                                                                                                                                                                                                                                                                                                                                 | Unit Height (External) mm | 290                               | Requires Installation      | No                   |
|                                                                                                                                                                                                                                                                                                                                                                                                                                                                                                                                                                                                                                                                                                                                                                                                                                                                                                                                                                                                                                                                                                                                                                                                                                                                                                                                                                                                                                                                                                                                                                                                                                                                                                                                                                                                                                                                                                                                                                                                                                                                                                                                | Unit Width (External) mm  | 600                               | Requires Electrical Supply | Yes                  |
| Net Weight Kg 18.9 Requires Hardwiring No                                                                                                                                                                                                                                                                                                                                                                                                                                                                                                                                                                                                                                                                                                                                                                                                                                                                                                                                                                                                                                                                                                                                                                                                                                                                                                                                                                                                                                                                                                                                                                                                                                                                                                                                                                                                                                                                                                                                                                                                                                                                                      | Unit Depth (External) mm  | 600                               | UK 3 Pin Plug              | Yes                  |
|                                                                                                                                                                                                                                                                                                                                                                                                                                                                                                                                                                                                                                                                                                                                                                                                                                                                                                                                                                                                                                                                                                                                                                                                                                                                                                                                                                                                                                                                                                                                                                                                                                                                                                                                                                                                                                                                                                                                                                                                                                                                                                                                | Net Weight Kg             | 18.9                              | Requires Hardwiring        | No                   |