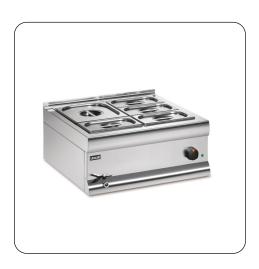

# **SILVERLINK 600**

BM6AW - Lincat Silverlink 600 Electric Counter-top Bain Marie - Wet Heat -Gastronorms - Base + Dish Pack - W 600 mm -2.0 kW The Silverlink 600 Electric Wet Heat Bain Marie safely holds sauces, soups, gravy and precooked foods for up to two hours at the ideal serving temperature

- Wet heat bain marie
- Ideal for holding foods for up to 2 hours at serving temperature
- 4x 1/4 and 1x 1/2 150mm deep gastronorms with lids are included
- This wet unit can also be used as a dry bain marie
- Plug and play for an easy installation
- Perfect for safely holding sauces, gravy & precooked foods
- Adjustable temperature control