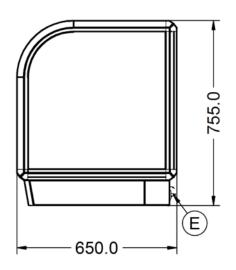

**Heated Base Weights and Dimensions** Unit Height (External) mm 755 Unit Width (External) mm 750 Unit Depth (External) mm