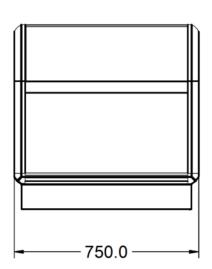

**Heated Base Weights and Dimensions** Unit Height (External) mm 755 Unit Width (External) mm 750 Unit Depth (External) mm