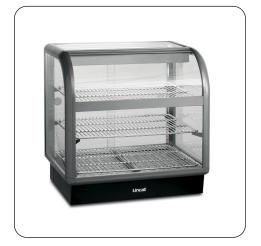

C6H/75B - Lincat Seal 650 Series Counter-top **Curved Front Heated** Merchandiser - Back-Service - W 750 mm - 1.52 kW

Keep hot meats, pasties, pies and other foods at the perfect temperature with the Seal 650 Range Curved Front Heated Merchandiser.

- Elegant curved design with extruded aluminium frames and metallic silver finish enhances display without detracting from the contents
- Minimum food holding temperature of 72°C
- All-round visibility to maximise food sales potential
- Precise thermostatic control up to 95°C with digital display of cabinet temperature ensures food is maintained at a safe temperature
- Humidity feature prevents food drying out food stays in optimum condition for longer, reducing
- Daylight-balanced illumination to enhance display of contents with easy change clip-in fluorescent light tubes