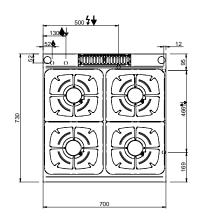

#### **TECHNICAL DATA:**

| External dimensions - WxDxH (cm) | 70x73x25 |
|----------------------------------|----------|
| Nr. Burners 7 kW                 | 4        |
| Total power (kW)                 | 28       |
| IPX5                             | •        |

#### **ADDITIONAL TECHNICAL DATA:**

| Weight (kg)       | 54   |
|-------------------|------|
| Volume (m3)       | 0,32 |
| Electric ignition |      |

Flex Burners with brass burner caps and self-stabilizing flame, to cook safely and for simpler maintenance. Each burner has an adjustable power range, from a minimum of 1.5 kW to a maximum of 5.5 / 7 kW, to get maximum flexibility. The pilot flame is protected inside the main burner. The placement of the burners allows use of pans up to 40 cm in diameter. The single cast iron pan support are dishwasher-size.