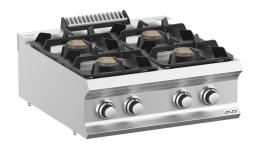

### **4 BURNERS TOP**

#### **ADDITIONAL TECHNICAL DATA:**

| Weight (kg)       | 54   |
|-------------------|------|
| Volume (m3)       | 0,32 |
| Electric ignition |      |

Flex Burners with brass burner caps and self-stabilizing flame, to cook safely and for simpler maintenance. Each burner has an adjustable power range, from a minimum of 1.5 kW to a maximum of 5.5 / 7 kW, to get maximum flexibility. The pilot flame is protected inside the main burner. The placement of the burners allows use of pans up to 40 cm in diameter. The single cast iron pan support are dishwasher-size.