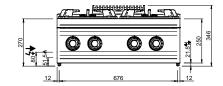

#### **TECHNICAL DATA:**

| External dimensions - WxDxH (cm) | 70x73x25 |
|----------------------------------|----------|
| Nr. Burners 7 kW                 | 4        |
| Total power (kW)                 | 28       |
| IPX5                             | •        |