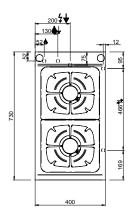

#### **TECHNICAL DATA:**

| External dimensions - WxDxH (cm) | 70x73x25 |
|----------------------------------|----------|
| Nr. Burners 7 kW                 | 4        |
| Total power (kW)                 | 28       |
| IPX5                             | •        |

#### **ADDITIONAL TECHNICAL DATA:**

| Weight (kg)       | 54   |
|-------------------|------|
| Volume (m3)       | 0,32 |
| Electric ignition |      |

Flex Burners with brass burner caps and self-stabilizing flame, to cook safely and for simpler maintenance. Each burner has an adjustable power range, from a minimum of 1.5 kW to a maximum of 5.5 / 7 kW, to get maximum flexibility. The pilot flame is protected inside the main burner. The placement of the burners allows use of pans up to 40 cm in diameter. The single cast iron pan support are dishwasher-size.