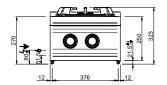

#### **TECHNICAL DATA:**

| External dimensions - WxDxH (cm) | 70x73x25 |
|----------------------------------|----------|
| Nr. Burners 7 kW                 | 4        |
| Total power (kW)                 | 28       |
| IPX5                             | •        |