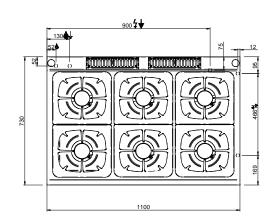

f the burners allows use of pans up to 40 cm in diameter. The single cast iron pan support are dishwasher-size.

Versions with oven: Stainless steel cooking chamber with enameled bottom, stainless steel double-wall door with insulating casing.

Gas oven: 6 kW burner (8 kW for maxi oven) with self-stabilizing flame; thermostatic temperature control with safety valve and thermocouple; piezo-electric burner ignition. 3 GN 2/1 rack support.

Electric oven: 5.3 kW (2,6 kW for ventilated oven) stainless steel armoured heating elements placed on the bottom and on the top of the cooking chamber; thermostatic temperature control with separate bottom/top temperature control for maximum cooking flexibility. 3 GN 2/1 rack support (static oven) and 3 GN 1/1 rack support (ventilated oven).

















INGRESSO GAS / GAS INLET (EN 10226-1) Ø M 1/2"



LEGENDA SIMBOLI / LEGEND

INGRESSO ACQUA / WATER INLET Ø M 1/2"



ATTACCO EQUIPOTENZIALE / EQUIPOTENTIAL



ALIMENTAZIONE ELETTRICA / POWER SUPPLY



SCARICO ACQUA / OLII WATER / OILS DRAIN



REGOLAZIONE PIEDINI / FEET ADJUSTMENT (h 0/+50) /TOP VERSION (h 0/+5)