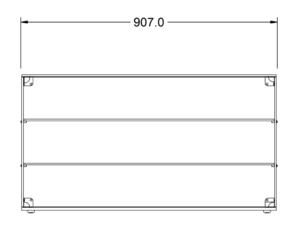

**GTIN** 5056105104261

| Key Specifications         |              | Weights and Dimensions    |       |
|----------------------------|--------------|---------------------------|-------|
| Number of Shelves included | 2            | Unit Height (External) mm | 490   |
| Number of Shelf Positions  | 2            | Unit Width (External) mm  | 907   |
| Service Type               | Back service | Unit Depth (External) mm  | 350   |
| Rack Type                  | Static       | Shelf Dimensions Width mm | 883   |
| Type of Lighting           | None         | Shelf Dimensions Depth mm | 310   |
|                            |              | Net Weight Kg             | 29    |
| Supply Connections         |              | Shipping                  |       |
| Requires Installation      | Yes          | Packed Weight Kg          | 31.9  |
| Requires Electrical Supply | No           | Packed Height cm          | 59    |
|                            |              | Packed Width cm           | 100.5 |
|                            |              | Packed Depth cm           | 52    |