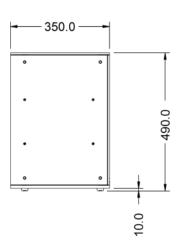

**GTIN** 5056105104261

| Key Specifications         |              | Weights and Dimensions    |       |
|----------------------------|--------------|---------------------------|-------|
| Number of Shelves included | 2            | Unit Height (External) mm | 490   |
| Number of Shelf Positions  | 2            | Unit Width (External) mm  | 907   |
| Service Type               | Back service | Unit Depth (External) mm  | 350   |
| Rack Type                  | Static       | Shelf Dimensions Width mm | 883   |
| Type of Lighting           | None         | Shelf Dimensions Depth mm | 310   |
|                            |              | Net Weight Kg             | 29    |
| Supply Connections         |              | Shipping                  |       |
| Requires Installation      | Yes          | Packed Weight Kg          | 31.9  |
| Requires Electrical Supply | No           | Packed Height cm          | 59    |
|                            |              | Packed Width cm           | 100.5 |
|                            |              | Packed Depth cm           | 52    |