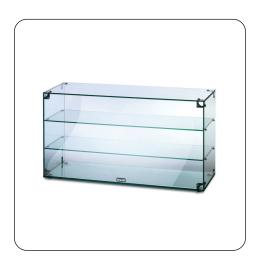

GC39 - Lincat Seal Counter-top Glass Display Case - Open Back - W 907 mm A cost effective solution for displaying food and non food items, this Seal Glass Display Cabinet with open back is the perfect place for your cafe to display pastries, breads and cakes.

- Toughened safety glass throughout with sturdy 10mm thick base glass and strong stainless steel shelf support brackets for extra rigidity
- 6mm thick removable shelves safe and easy to clean
- Good all-round visibility and polished glass edges - enhances visual appeal of displayed items and increases sales potential
- Non-slip rubber feet for extra safety and security