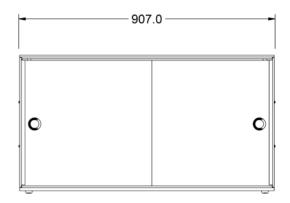

 GTIN
 5056105104278

| Key Specifications         |              | Weights and Dimensions    |       |
|----------------------------|--------------|---------------------------|-------|
| Number of Shelves included | 2            | Unit Height (External) mm | 490   |
| Number of Shelf Positions  | 2            | Unit Width (External) mm  | 907   |
| Service Type               | Back service | Unit Depth (External) mm  | 350   |
| Rack Type                  | Static       | Shelf Dimensions Width mm | 883   |
| Type of Lighting           | None         | Shelf Dimensions Depth mm | 310   |
|                            |              | Net Weight Kg             | 36    |
| Supply Connections         |              | Shipping                  |       |
| Requires Installation      | Yes          | Packed Weight Kg          | 39.6  |
| Requires Electrical Supply | No           | Packed Height cm          | 59    |
|                            |              | Packed Width cm           | 100.5 |
|                            |              | Packed Depth cm           | 52    |