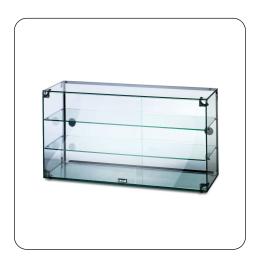

GC39D - Lincat Seal
Counter-top Glass Display
Case - Rear Sliding
Doors - W 907 mm

A cost effective solution for displaying food and non food items, this Seal Glass Display Cabinet with sliding rear doors is the perfect place for your cafe to display pastries, breads and cakes.

- Toughened safety glass throughout with sturdy 10mm thick base glass and strong stainless steel shelf support brackets for extra rigidity
- 6mm thick removable shelves safe and easy to clean
- Good all-round visibility and polished glass edgesenhances visual appeal of displayed items and increases sales potential
- Non-slip rubber feet for extra safety and security
- Removable sliding rear doors