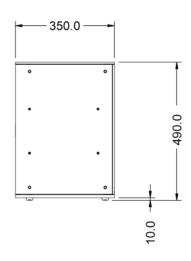

 GTIN
 5056105104278

| Key Specifications         |              | Weights and Dimensions    |       |
|----------------------------|--------------|---------------------------|-------|
| Number of Shelves included | 2            | Unit Height (External) mm | 490   |
| Number of Shelf Positions  | 2            | Unit Width (External) mm  | 907   |
| Service Type               | Back service | Unit Depth (External) mm  | 350   |
| Rack Type                  | Static       | Shelf Dimensions Width mm | 883   |
| Type of Lighting           | None         | Shelf Dimensions Depth mm | 310   |
|                            |              | Net Weight Kg             | 36    |
| Supply Connections         |              | Shipping                  |       |
| Requires Installation      | Yes          | Packed Weight Kg          | 39.6  |
| Requires Electrical Supply | No           | Packed Height cm          | 59    |
|                            |              | Packed Width cm           | 100.5 |
|                            |              | Packed Depth cm           | 52    |