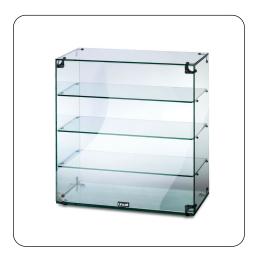

GC46 - Lincat Seal Counter-top Glass Display Case - Open Back - W 607 mm A cost effective solution for displaying food and non food items, this Seal Glass Display Cabinet with open back is the perfect place for your cafe to display pastries, breads and cakes.

- Toughened safety glass throughout with sturdy 10mm thick base glass and strong stainless steel shelf support brackets for extra rigidity
- 6mm thick removable shelves safe and easy to clean
- Good all-round visibility and polished glass edgesenhances visual appeal of displayed items and increases sales potential
- Non-slip rubber feet for extra safety and security
- Removable sliding rear doors