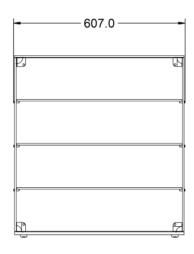

 GTIN
 5056105104285

| Key Specifications         |              | Weights and Dimensions    |       |
|----------------------------|--------------|---------------------------|-------|
| Number of Shelves included | 3            | Unit Height (External) mm | 645   |
| Number of Shelf Positions  | 3            | Unit Width (External) mm  | 607   |
| Service Type               | Back service | Unit Depth (External) mm  | 350   |
| Rack Type                  | Static       | Shelf Dimensions Width mm | 583   |
| Type of Lighting           | None         | Shelf Dimensions Depth mm | 310   |
|                            |              | Net Weight Kg             | 28.5  |
| Supply Connections         |              | Shipping                  |       |
| Requires Installation      | Yes          | Packed Weight Kg          | 31.35 |
| Requires Electrical Supply | No           | Packed Height cm          | 74.5  |
|                            |              | Packed Width cm           | 71.5  |
|                            |              | Packed Depth cm           | 53    |