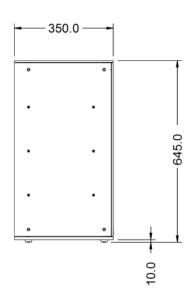

 GTIN
 5056105104285

| Key Specifications         |              | Weights and Dimensions    |       |
|----------------------------|--------------|---------------------------|-------|
| Number of Shelves included | 3            | Unit Height (External) mm | 645   |
| Number of Shelf Positions  | 3            | Unit Width (External) mm  | 607   |
| Service Type               | Back service | Unit Depth (External) mm  | 350   |
| Rack Type                  | Static       | Shelf Dimensions Width mm | 583   |
| Type of Lighting           | None         | Shelf Dimensions Depth mm | 310   |
|                            |              | Net Weight Kg             | 28.5  |
| Supply Connections         |              | Shipping                  |       |
| Requires Installation      | Yes          | Packed Weight Kg          | 31.35 |
| Requires Electrical Supply | No           | Packed Height cm          | 74.5  |
|                            |              | Packed Width cm           | 71.5  |
|                            |              | Packed Depth cm           | 53    |