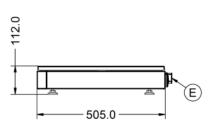

d Labour Warranty |                       |             |  |
| Export Warranty      | Contact your local dealer         |                       |             |  |
| GTIN                 | 5056105104339                     |                       |             |  |
| Key Specifications   |                                   | Canacity              |             |  |

| Capacity  |  |
|-----------|--|
| 4 x GN1/1 |  |
|           |  |
| No        |  |
| Yes       |  |
| Yes       |  |
| No        |  |
| 1,750     |  |
| 7.6       |  |
| 230       |  |
|           |  |

## Packed Weight Kg 21.34 Packed Height cm 30 Packed Width cm 153.5

63.5

## **Available Accessories**

Packed Depth cm

**HBBM4** Bain Marie Adaptor for HB4 - inc. 4 x 2/3GN Dishes and Lids

## **Technical Picture**













**Lincat Limited** 

Whisby Road,

Lincoln, LN6 3QZ,

United Kingdom

**Company No:** 2175448

A member company of

**Customer Care** 

**Tel:** +44 1522 875500

Email: care@lincat.co.uk

**Export Customers** 

**Tel:** +44 1522 875536

Email: export@lincat.co.uk

**Opening Hours** 

Monday - Friday:

8.30am - 5pm