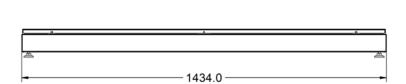

and Labour Warranty |                       |             |  |
| Export Warranty      | Contact your local dealer         |                       |             |  |
| GTIN                 | 5056105104339                     |                       |             |  |
| Key Specifications   |                                   | Canacity              |             |  |

| Capacity  |  |
|-----------|--|
| 4 x GN1/1 |  |
|           |  |
| No        |  |
| Yes       |  |
| Yes       |  |
| No        |  |
| 1,750     |  |
| 7.6       |  |
| 230       |  |
|           |  |

## Packed Weight Kg 21.34 Packed Height cm 30 Packed Width cm 153.5

63.5

## **Available Accessories**

Packed Depth cm

**HBBM4** Bain Marie Adaptor for HB4 - inc. 4 x 2/3GN Dishes and Lids

## **Technical Picture**













**Lincat Limited** 

Whisby Road,

Lincoln, LN6 3QZ,

United Kingdom

**Company No:** 2175448

A member company of

**Customer Care** 

**Tel:** +44 1522 875500

Email: care@lincat.co.uk

**Export Customers** 

**Tel:** +44 1522 875536

Email: export@lincat.co.uk

**Opening Hours** 

Monday - Friday:

8.30am - 5pm