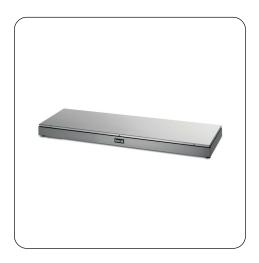

HB4 - Lincat Seal Counter-top Heated Display Base - 4 x 1/1 GN -W 1434 mm - 1.75 kW The Seal Heated Display Base is an affordable choice where overhead heat and illumination is not required, for example where covered dishes are served.

- Minimum food holding temperature of 72°C
- Thermostatic control allows base heat to be adjusted to suit a variety of food products
- Aluminium surface for energy-efficient heat conduction
- An affordable choice for when overhead heat and illumination is not needed – for example where covered dishes are served
- Robust stainless steel construction hygienic and easy to clean