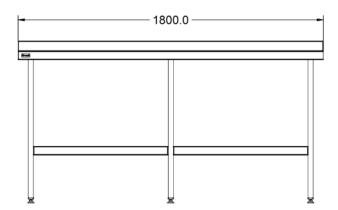

# Weights and Dimensions

| Unit Height (External) mm | 960           |
|---------------------------|---------------|
| Unit Width (External) mm  | 1800          |
| Unit Depth (External) mm  | 600           |
| Shelf Dimensions Width mm | 2 × 826 × 450 |
| Shelf Dimensions Depth mm | 450           |
| Net Weight Kg             | 31.5          |