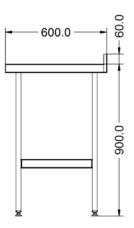

# Weights and Dimensions

| Unit Height (External) mm | 960           |
|---------------------------|---------------|
| Unit Width (External) mm  | 1800          |
| Unit Depth (External) mm  | 600           |
| Shelf Dimensions Width mm | 2 × 826 × 450 |
| Shelf Dimensions Depth mm | 450           |
| Net Weight Kg             | 31.5          |