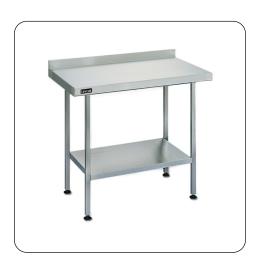

# L6018WB - Lincat Freestanding Wall Bench - W 1800 mm

Prepare delicious dishes with confidence on this strong, reliable Lincat Wall Bench.

- High quality 304 grade stainless steel resists corrosion & is easy to clean — maintaining a hygienic working space
- Quick and simple to assemble
- Features undershelves for maximum space
- Sound deadening design reduces noise, by dulling the sounds of impact
- Adjustable feet that create a level working surface
- Supplied flat packed for safe and economic transportation