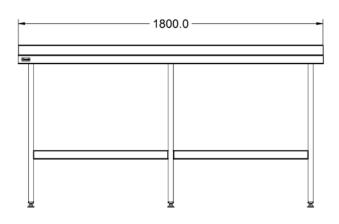

#### **Specifications**

| Summary                                                                                                                                                                                |                                                                                                                                | Key Specifications                                      |        |
|----------------------------------------------------------------------------------------------------------------------------------------------------------------------------------------|--------------------------------------------------------------------------------------------------------------------------------|---------------------------------------------------------|--------|
| Brand<br>Range<br>Unit Type<br>Available in UK Only<br>UK Warranty<br>Export Warranty<br>GTIN                                                                                          | Lincat<br>Specialist<br>Free-standing<br>No<br>2 Years Parts and Labour Warranty<br>Contact your local dealer<br>5056105102014 | Number of Shelves included<br>Number of Shelf Positions | 2<br>2 |
| Weights and Dimensions<br>Unit Height (External) mm<br>Unit Width (External) mm<br>Unit Depth (External) mm<br>Shelf Dimensions Width mm<br>Shelf Dimensions Depth mm<br>Net Weight Kg | 960<br>1800<br>650<br>2 × 826 × 450<br>450<br>31.5                                                                             |                                                         |        |
| Shipping<br>Packed Weight Kg<br>Packed Height cm<br>Packed Width cm<br>Packed Depth cm                                                                                                 | 34.65<br>32<br>180<br>80                                                                                                       |                                                         |        |

#### **Technical Picture**

**Customer Care** 

Tel: +44 1522 875500

Email: care@lincat.co.uk