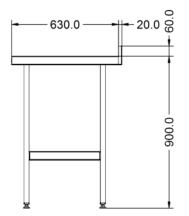

#### **Specifications**

| Summary                                                                                                                                                                                |                                                                                                                                | Key Specifications                                      |        |
|----------------------------------------------------------------------------------------------------------------------------------------------------------------------------------------|--------------------------------------------------------------------------------------------------------------------------------|---------------------------------------------------------|--------|
| Brand<br>Range<br>Unit Type<br>Available in UK Only<br>UK Warranty<br>Export Warranty<br>GTIN                                                                                          | Lincat<br>Specialist<br>Free-standing<br>No<br>2 Years Parts and Labour Warranty<br>Contact your local dealer<br>5056105102014 | Number of Shelves included<br>Number of Shelf Positions | 2<br>2 |
| Weights and Dimensions<br>Unit Height (External) mm<br>Unit Width (External) mm<br>Unit Depth (External) mm<br>Shelf Dimensions Width mm<br>Shelf Dimensions Depth mm<br>Net Weight Kg | 960<br>1800<br>650<br>2 × 826 × 450<br>450<br>31.5                                                                             |                                                         |        |
| Shipping<br>Packed Weight Kg<br>Packed Height cm<br>Packed Width cm<br>Packed Depth cm                                                                                                 | 34.65<br>32<br>180<br>80                                                                                                       |                                                         |        |

#### **Technical Picture**

**Customer Care** 

Tel: +44 1522 875500

Email: care@lincat.co.uk