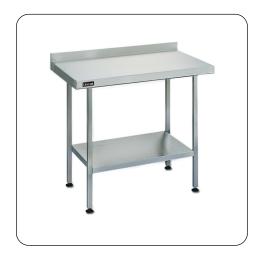

## L6518WB - Lincat Freestanding Wall Bench - W 1800 mm

- High quality 304 grade stainless steel resists corrosion & is easy to clean — maintaining a hygienic working space
- Quick and simple to assemble
- Features undershelves for maximum space

Prepare delicious dishes with confidence on this strong, reliable Lincat Wall Bench.

- Sound deadening design reduces noise, by dulling the sounds of impact
- Adjustable feet that create a level working surface
- Supplied flat packed for safe and economic transportation